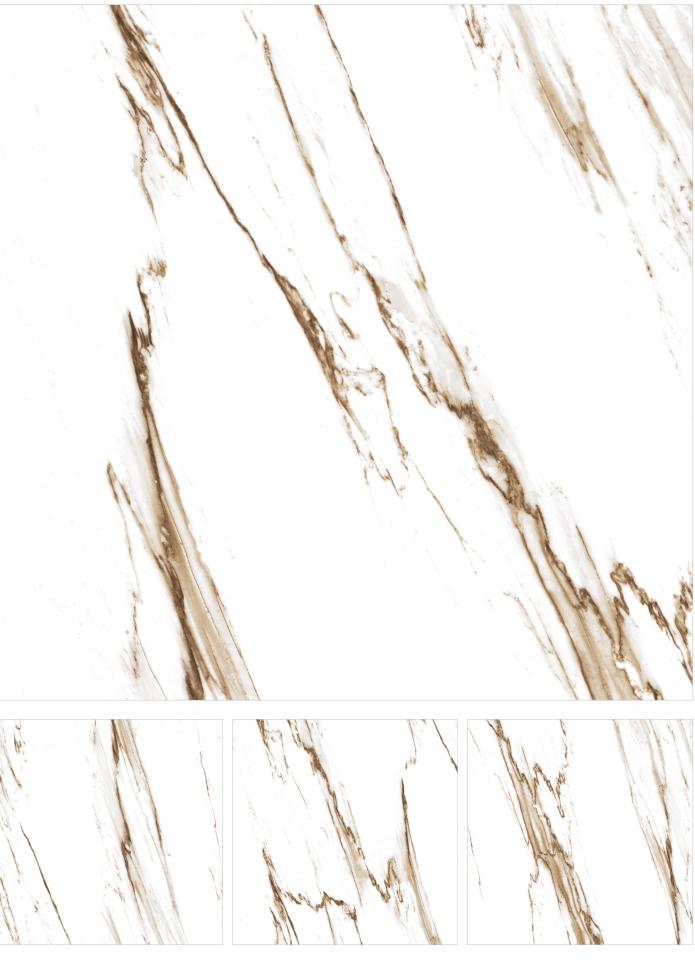

FERRO WHITE

Design Name FIESTO WHITE

Design Name FORTUNE WHITE

Size 600x600mm

Design Name FUSION GOLD

Size 600x600mm

Design Name GLORY WHITE

Design Name HILTONE WHITE