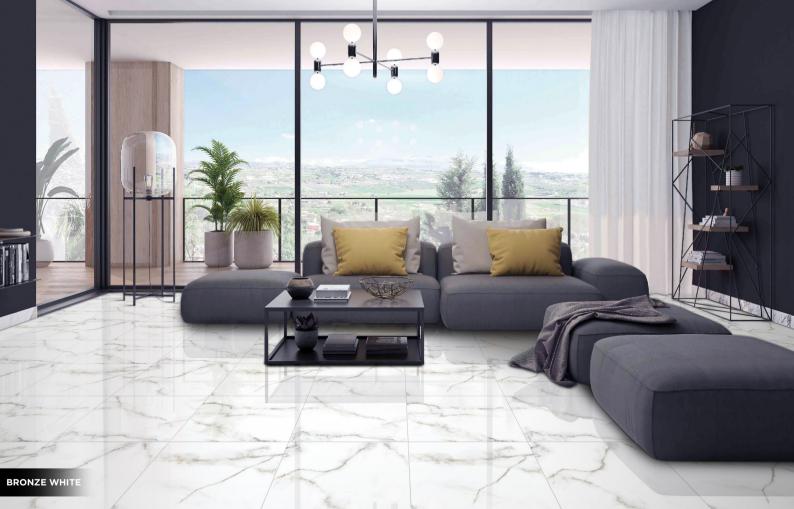

24

No The

Bound

Design Name BRONZE WHITE

Size 600x600mm

Design Name BURKINA WHITE

Design Name CALCATTA WHITE

Size 600x600mm