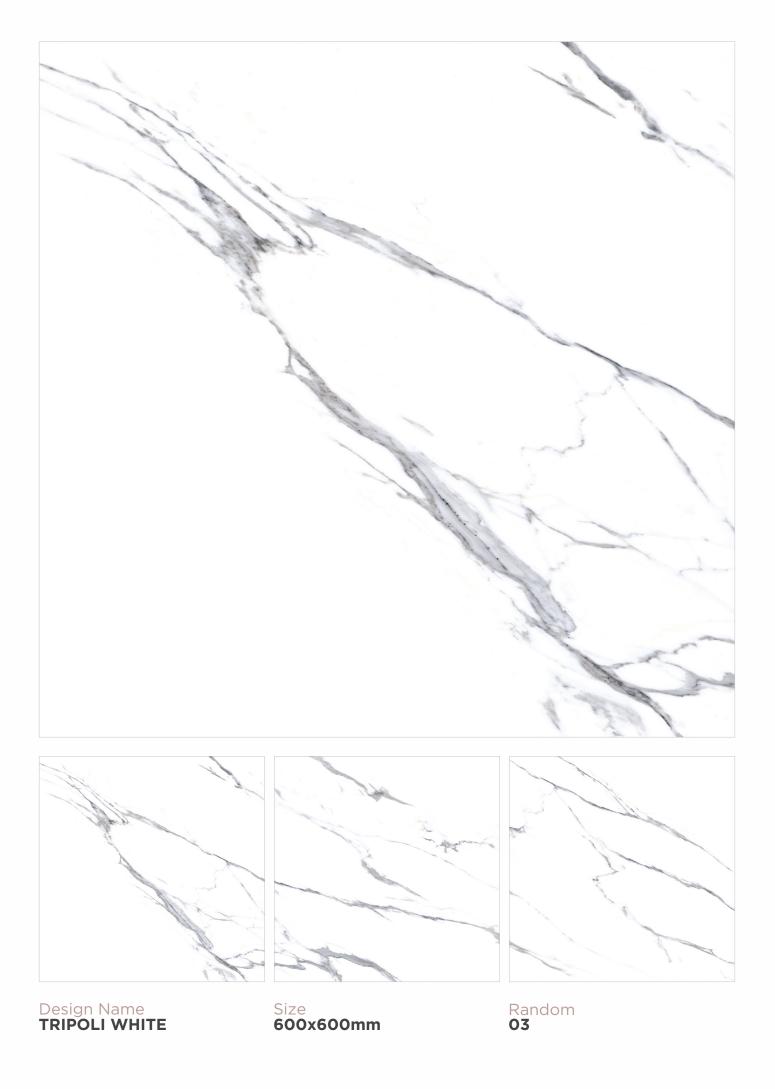

gn Name FIESTO WHITE













Design Name FORTUNE WHITE



Size 600x600mm









Design Name FUSION GOLD

Size 600x600mm













Design Name GLORY WHITE











Design Name HILTONE WHITE



HILTONE WHITE

1

U







Design Name LAGOS WHITE Size 600x600mm































Design Name MONACO BIANCO











Design Name NITRA STATURIO











Design Name OKLAY GOLD

























Design Name
PACIFIC WHITE

Size 600x600mm









Design Name ROMAN SATVARIO Size 600x600mm





























Size 600x600mm



Design Name SMOKE STATUARIO











Design Name STATUARIO MARMOL





Size 600x600mm









Design Name TEXA WHITE

Size 600x600mm











Design Name THASOS SATUARIO





Size 600x600mm









Design Name TOGO WHITE



















Design Name UNIQUE STATUARIO

Size 600x600mm





















## LGF VITRIFIED PVT.LTD.

Opp. Somnath Petrol Pump, At - Rangpar, Pipli - Jetpar Road, Morbi - 363642

**Export Inquriy** 

+91 94264 85055 / +91 76005 89828

www.lgfvitrified.in | export@lgfvitrified.in