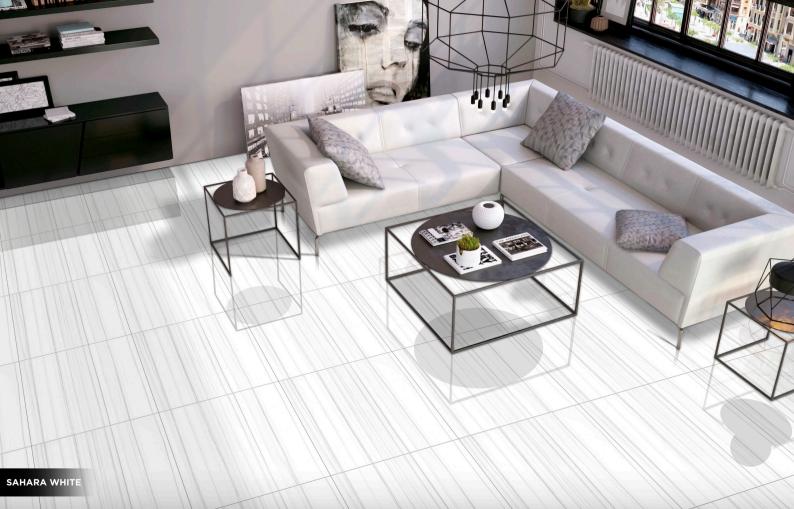

RRARA WHITE





Size 600x600mm









Design Name CLASSIC STATUARIO



CLASSIC STATUARIO







Design Name CLOUDY GOLD



















Design Name DOHA WHITE Size 600x600mm

DOHA WHITE

MINIMUM INTERNET

â

20

Karl

19

A CON OF COFFEE







FERRO WHITE







Design Name FIESTO WHITE













Design Name FORTUNE WHITE



Size 600x600mm









Design Name FUSION GOLD

Size 600x600mm













Design Name GLORY WHITE











Design Name HILTONE WHITE



HILTONE WHITE

1

U







Design Name LAGOS WHITE Size 600x600mm































Design Name MONACO BIANCO











Design Name NITRA STATURIO











Design Name OKLAY GOLD

























Design Name
PACIFIC WHITE

Size 600x600mm









Design Name ROMAN SATVARIO Size 600x600mm





























Size 600x600mm



Design Name SMOKE STATUARIO











Design Name STATUARIO MARMOL





Size 600x600mm









Design Name TEXA WHITE

Size 600x600mm











Design Name THASOS SATUARIO





Size 600x600mm









Design Name TOGO WHITE



















Design Name UNIQUE STATUARIO

Size 600x600mm





















## LGF VITRIFIED PVT.LTD.

Opp. Somnath Petrol Pump, At - Rangpar, Pipli - Jetpar Road, Morbi - 363642

**Export Inquriy** 

+91 94264 85055 / +91 76005 89828

www.lgfvitrified.in | export@lgfvitrified.in