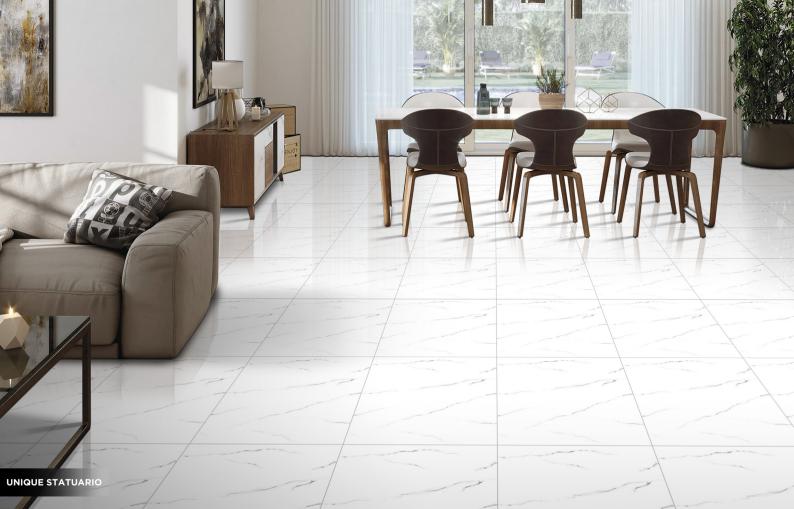

Design Name THASOS SATUARIO

Size 600x600mm

Design Name TOGO WHITE

Design Name UNIQUE STATUARIO

Size 600x600mm