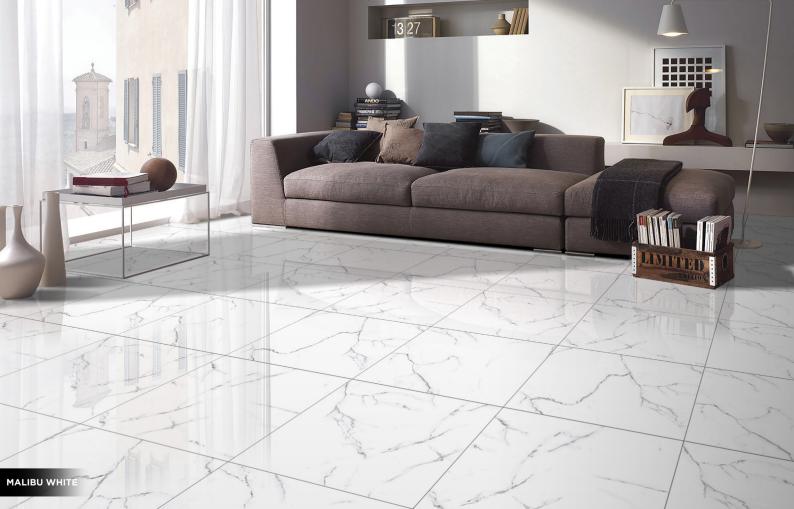

# Size 600x600MM

## Finish **Glossy**

GLOSSY TILES radiate sophistication with their sleek and reflective surfaces. Crafted from durable materials like ceramic or porcelain, these tiles enhance spaces with a luxurious sheen.

Ideal for bathrooms, kitchens, and living areas, glossy tiles not only elevate aesthetics but also offer easy maintenance.