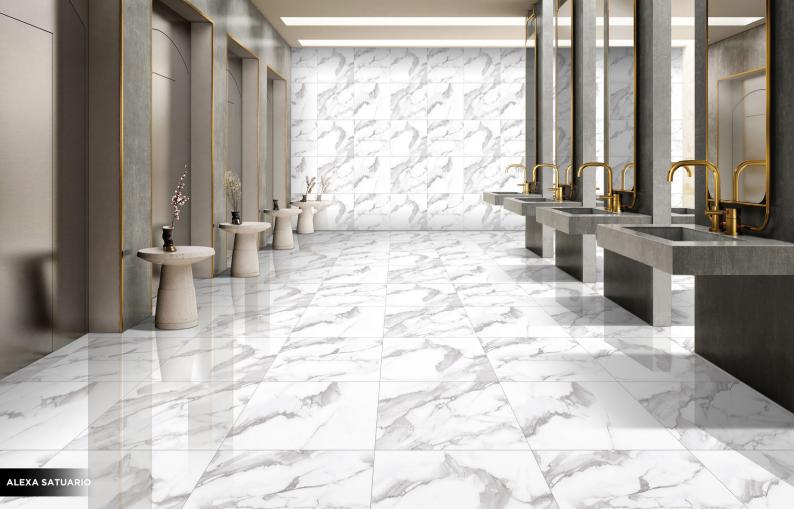

RESTAURANT

SCHOOL

Design Name ALEXA SATUARIO

Size 600x600mm

Design Name ARGOS CARRARA

Design Name BARCELONA WHITE

Size 600x600mm

BARCELONA WHITE