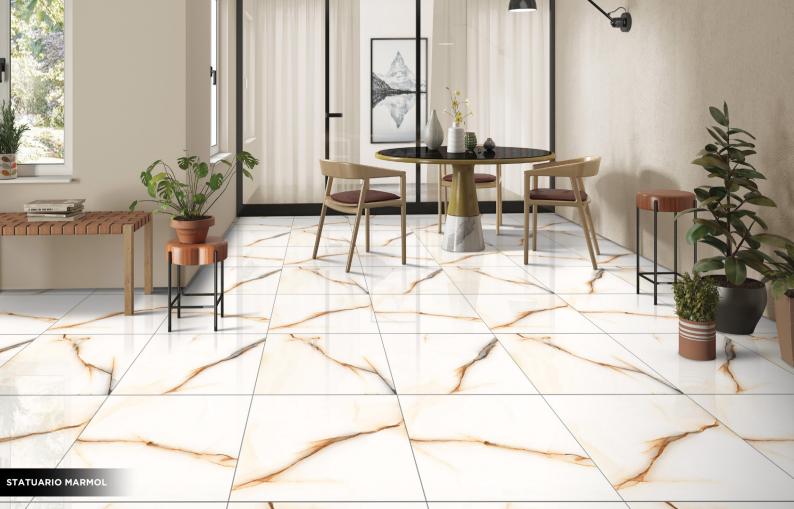

Size 600x600mm

Design Name ROMAN SATVARIO Size 600x600mm

Size 600x600mm

Design Name SMOKE STATUARIO

Design Name STATUARIO MARMOL

Size 600x600mm

Design Name TEXA WHITE

Size 600x600mm