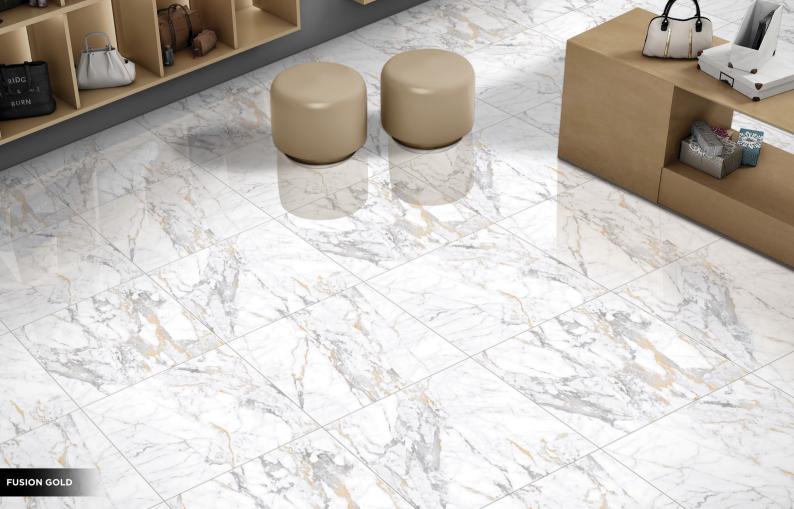

FERRO WHITE

Design Name FIESTO WHITE

Design Name FORTUNE WHITE

Size 600x600mm

Design Name FUSION GOLD

Size 600x600mm

Design Name GLORY WHITE

Design Name HILTONE WHITE