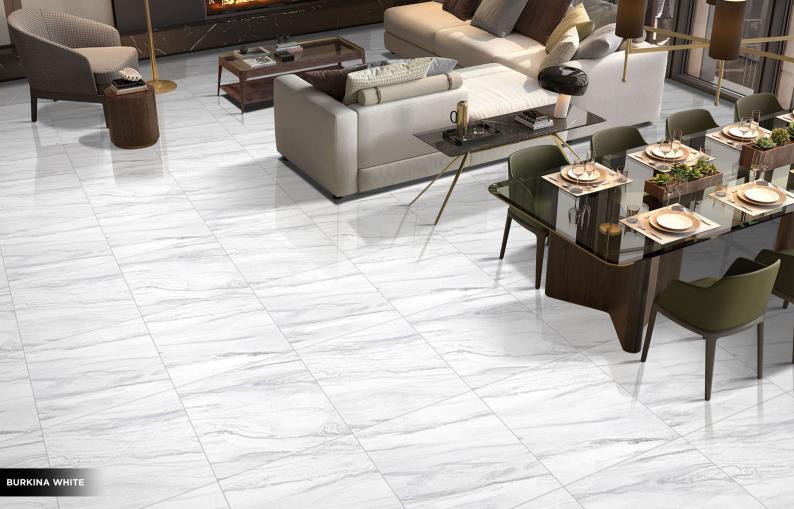

24

No The

Bound

Design Name BRONZE WHITE

Size 600x600mm

Design Name BURKINA WHITE

Design Name CALCATTA WHITE

Size 600x600mm