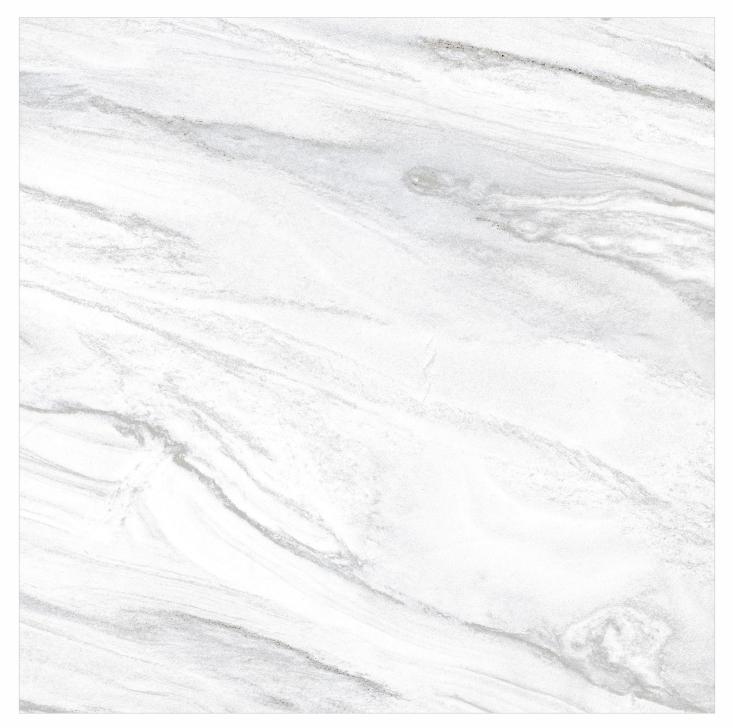

CALCATTA WHITE

100

iadedii

Design Name CARRARA WHITE

Size 600x600mm

Design Name CLASSIC STATUARIO

CLASSIC STATUARIO

Design Name CLOUDY GOLD