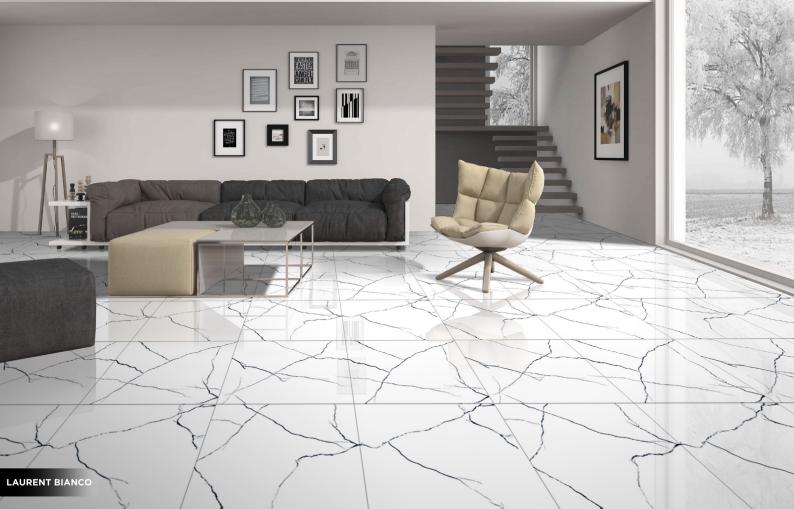

## Finish **Glossy**

GLOSSY TILES radiate sophistication with their sleek and reflective surfaces. Crafted from durable materials like ceramic or porcelain, these tiles enhance spaces with a luxurious sheen.

Ideal for bathrooms, kitchens, and living areas, glossy tiles not only elevate aesthetics but also offer easy maintenance.