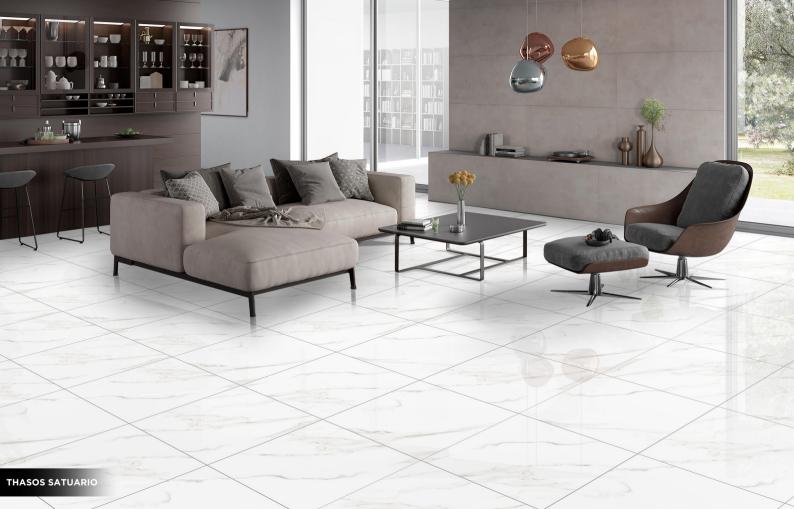

Design Name THASOS SATUARIO

Size 600x600mm

Design Name TOGO WHITE

Design Name UNIQUE STATUARIO

Size 600x600mm