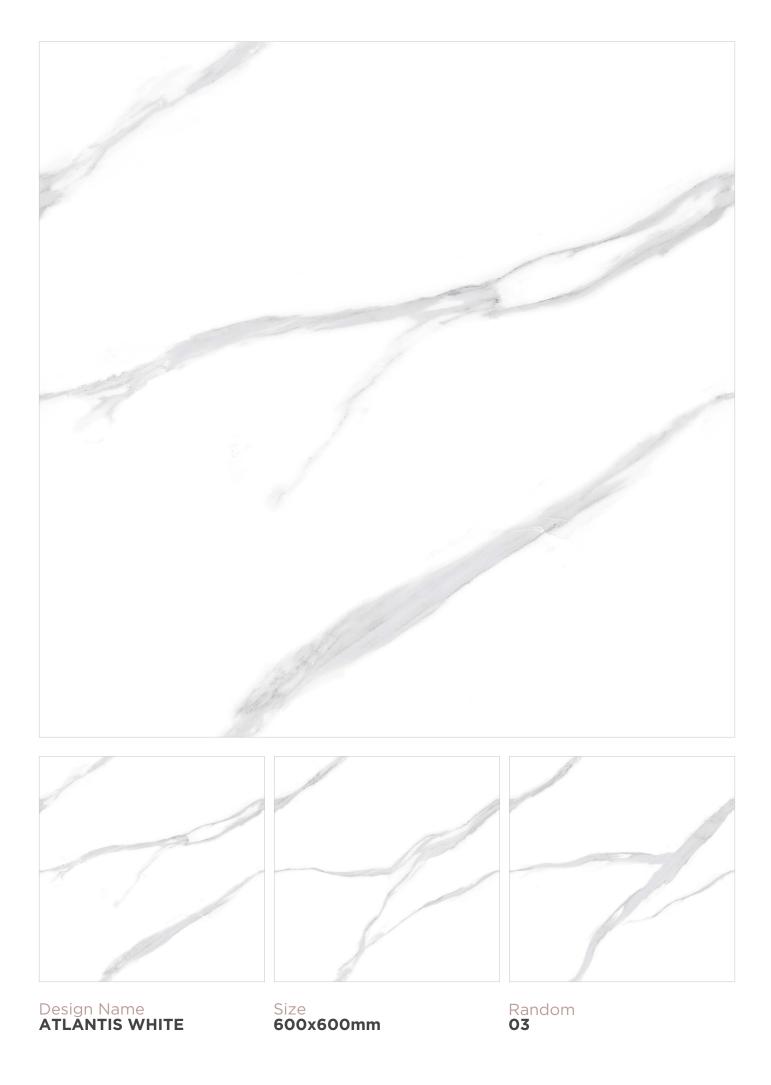

gfvitrified.in

# Size 600x600MM



## Finish **Glossy**

GLOSSY TILES radiate sophistication with their sleek and reflective surfaces. Crafted from durable materials like ceramic or porcelain, these tiles enhance spaces with a luxurious sheen.

Ideal for bathrooms, kitchens, and living areas, glossy tiles not only elevate aesthetics but also offer easy maintenance.

### **FEATURES**



EASY MAINTENANCE



CHEMICAL RESISTANT



HIGH STRENGTH



FIRE RESISTANT



DIMENSIONAL STABILITY



IMPACT RESISTANCE



WATER RESISTANT



HYGIENIC SURFACE

# APPLICATION



HOME



HOSPITAL

2

**CLOTHING SHOP** 



LIBRARY





OFFICE



RELIGIOUS SPACES

RESTAURANT

SCHOOL

















Design Name ALEXA SATUARIO





Size 600x600mm























Design Name ARGOS CARRARA



























Design Name BARCELONA WHITE

Size 600x600mm

BARCELONA WHITE

66















Design Name BERIUT WHITE













Design Name BERLIN WHITE





Random **03** 

www.lgfvitrified.in

BERLIN WHITE

1

IND

-

500

Ser. 10

Con

Chilly 1

170

-

A 14

24

No The

Bound

















Design Name BRONZE WHITE





Size 600x600mm















Design Name BURKINA WHITE













Design Name CALCATTA WHITE





Size 600x600mm

CALCATTA WHITE

100

iadedii









Design Name CARRARA WHITE





Size 600x600mm









Design Name CLASSIC STATUARIO



CLASSIC STATUARIO







Design Name CLOUDY GOLD



















Design Name DOHA WHITE Size 600x600mm

DOHA WHITE

MINIMUM INTERNET

â

20

Karl

19

A CON OF COFFEE







FERRO WHITE







Design Name FIESTO WHITE