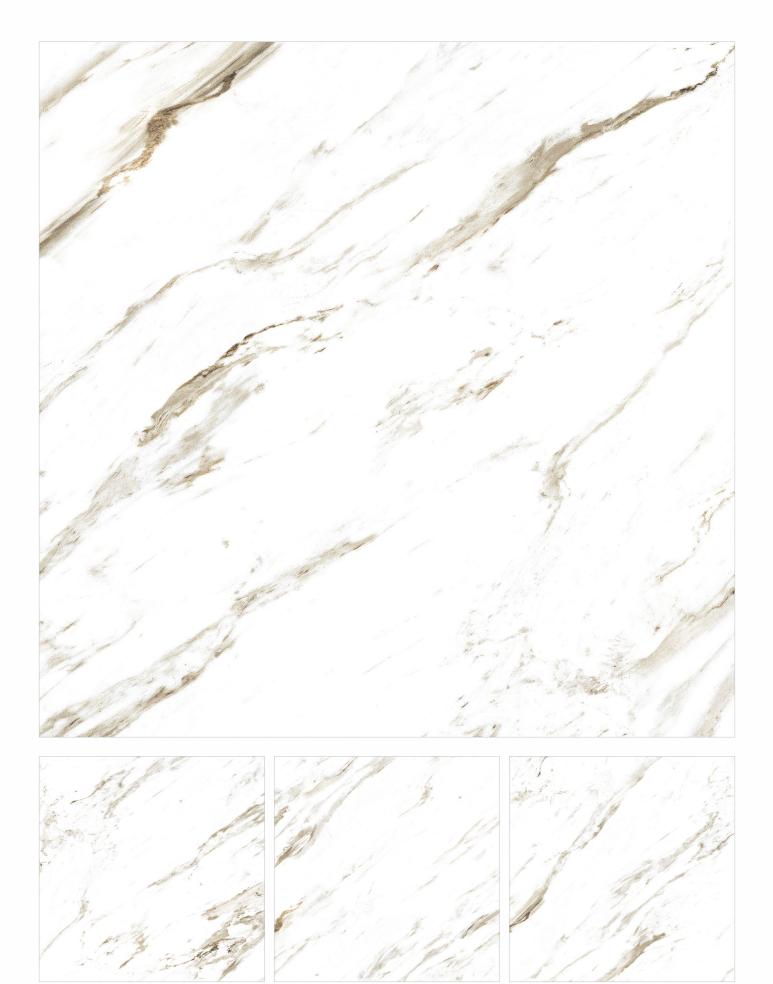

Design Name THASOS SATUARIO

Size 600x600mm

Design Name TOGO WHITE

Design Name UNIQUE STATUARIO

Size 600x600mm