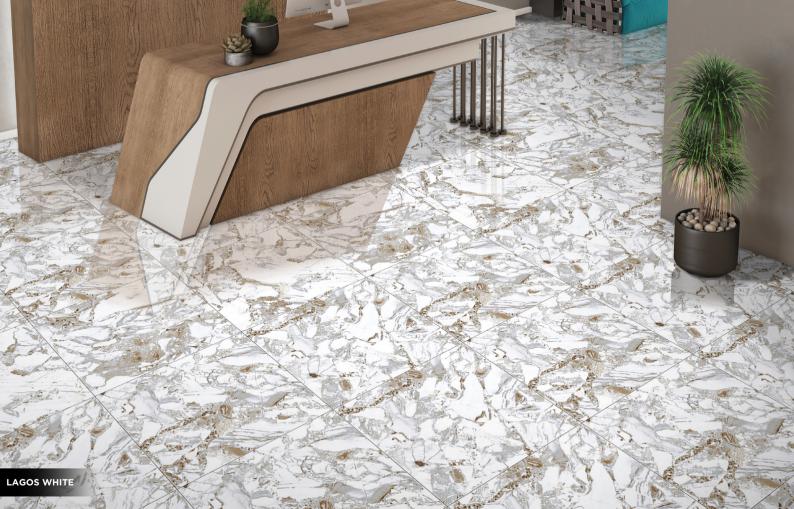

HILTONE WHITE

1

U

Design Name LAGOS WHITE Size 600x600mm

Design Name MONACO BIANCO

Design Name NITRA STATURIO

Design Name OKLAY GOLD

Design Name
PACIFIC WHITE