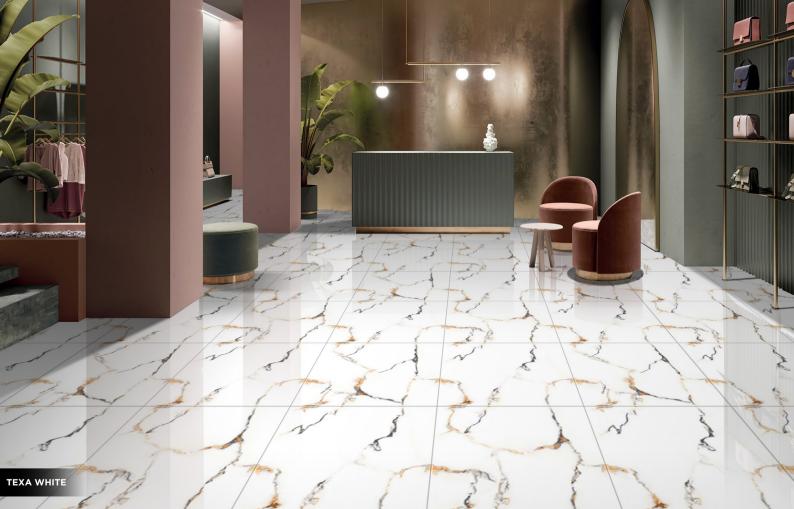

Size 600x600mm

Design Name ROMAN SATVARIO Size 600x600mm

Size 600x600mm

Design Name SMOKE STATUARIO

Design Name STATUARIO MARMOL

Size 600x600mm

Design Name TEXA WHITE

Size 600x600mm