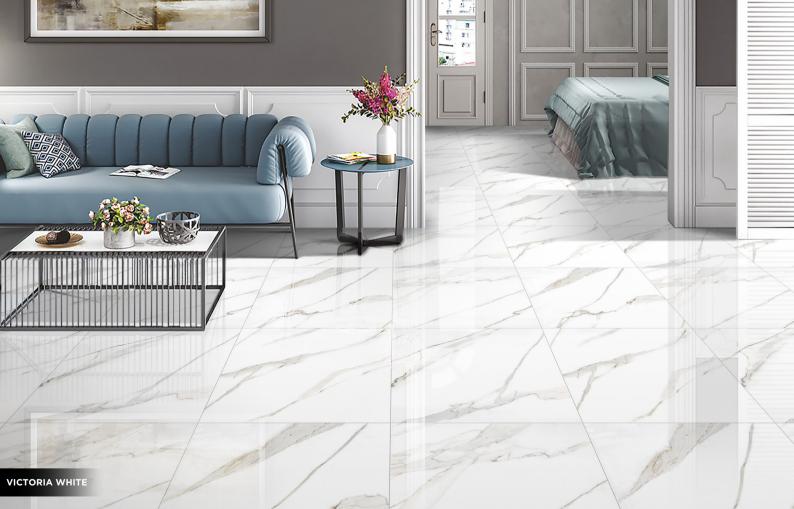

ize 600x600mm









Design Name FUSION GOLD

Size 600x600mm













Design Name GLORY WHITE











Design Name HILTONE WHITE



HILTONE WHITE

1

U







Design Name LAGOS WHITE Size 600x600mm































Design Name MONACO BIANCO











Design Name NITRA STATURIO











Design Name OKLAY GOLD

























Design Name
PACIFIC WHITE

Size 600x600mm









Design Name ROMAN SATVARIO Size 600x600mm





























Size 600x600mm



Design Name SMOKE STATUARIO











Design Name STATUARIO MARMOL





Size 600x600mm









Design Name TEXA WHITE

Size 600x600mm











Design Name THASOS SATUARIO





Size 600x600mm









Design Name TOGO WHITE



















Design Name UNIQUE STATUARIO

Size 600x600mm





















## LGF VITRIFIED PVT.LTD.

Opp. Somnath Petrol Pump, At - Rangpar, Pipli - Jetpar Road, Morbi - 363642

**Export Inquriy** 

+91 94264 85055 / +91 76005 89828

www.lgfvitrified.in | export@lgfvitrified.in