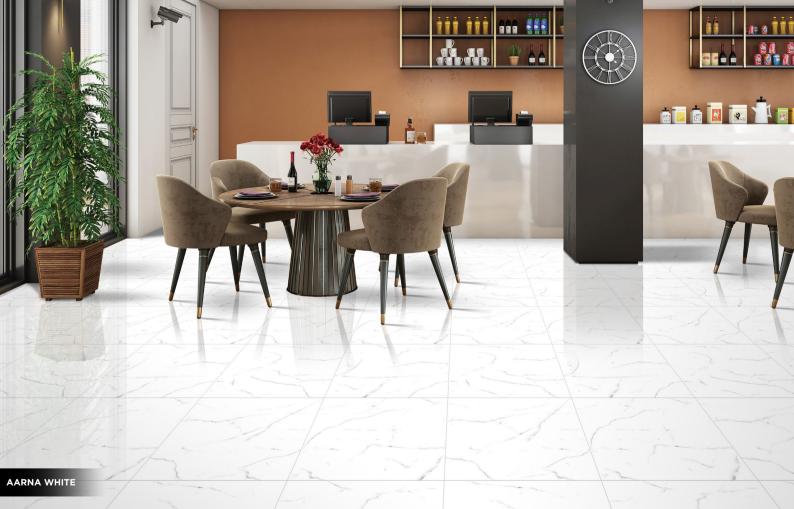

## Finish **Glossy**

GLOSSY TILES radiate sophistication with their sleek and reflective surfaces. Crafted from durable materials like ceramic or porcelain, these tiles enhance spaces with a luxurious sheen.

Ideal for bathrooms, kitchens, and living areas, glossy tiles not only elevate aesthetics but also offer easy maintenance.