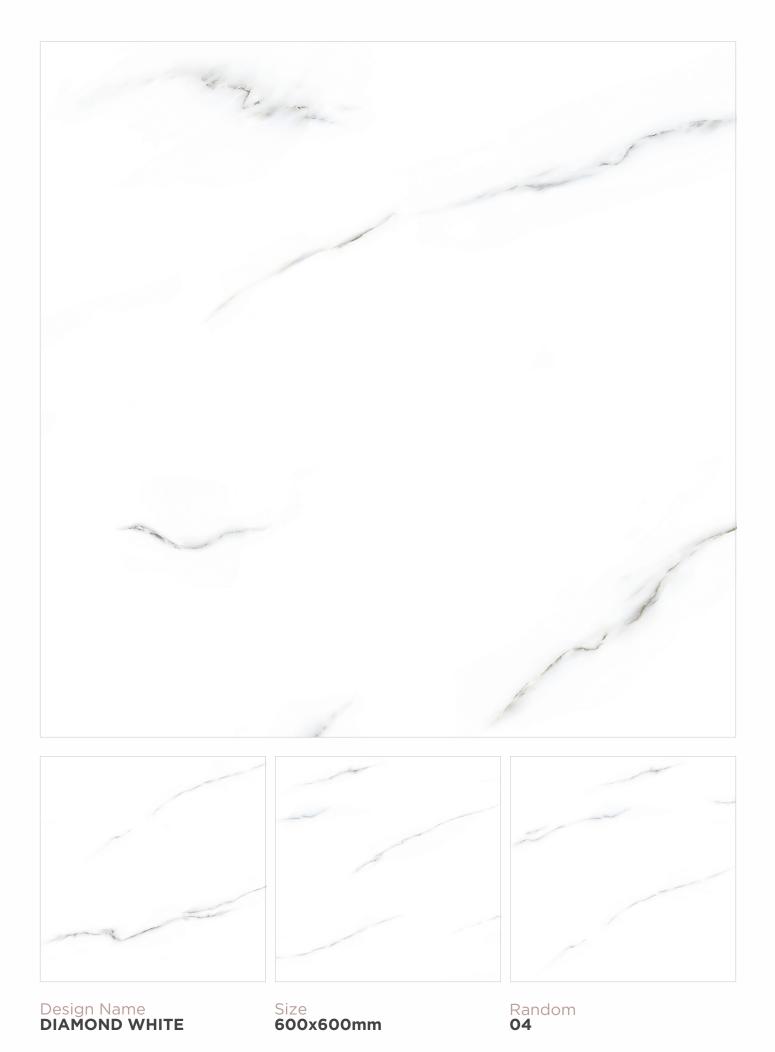

RELIGIOUS SPACES

RESTAURANT

SCHOOL

















Design Name ALEXA SATUARIO





Size 600x600mm























Design Name ARGOS CARRARA



























Design Name BARCELONA WHITE

Size 600x600mm

BARCELONA WHITE

66















Design Name BERIUT WHITE













Design Name BERLIN WHITE





Random **03** 

www.lgfvitrified.in

BERLIN WHITE

1

IND

-

500

Ser. 10

Con

Chilly 1

170

-

A 14

24

No The

Bound

















Design Name BRONZE WHITE





Size 600x600mm















Design Name BURKINA WHITE













Design Name CALCATTA WHITE





Size 600x600mm

CALCATTA WHITE

100

iadedii









Design Name CARRARA WHITE





Size 600x600mm









Design Name CLASSIC STATUARIO



CLASSIC STATUARIO







Design Name CLOUDY GOLD



















Design Name DOHA WHITE Size 600x600mm

DOHA WHITE

MINIMUM INTERNET

â

20

Karl

19

A CON OF COFFEE







FERRO WHITE







Design Name FIESTO WHITE













Design Name FORTUNE WHITE



Size 600x600mm









Design Name FUSION GOLD

Size 600x600mm













Design Name GLORY WHITE











Design Name HILTONE WHITE



HILTONE WHITE

1

U







Design Name LAGOS WHITE Size 600x600mm































Design Name MONACO BIANCO











Design Name NITRA STATURIO











Design Name OKLAY GOLD

























Design Name
PACIFIC WHITE

Size 600x600mm









Design Name ROMAN SATVARIO Size 600x600mm





























Size 600x600mm



Design Name SMOKE STATUARIO











Design Name STATUARIO MARMOL





Size 600x600mm