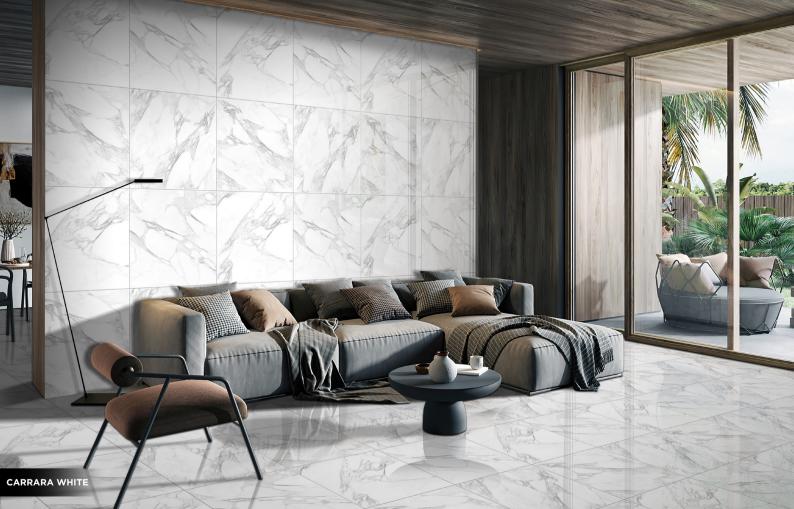

CALCATTA WHITE

100

iadedii

Design Name CARRARA WHITE

Size 600x600mm

Design Name CLASSIC STATUARIO

CLASSIC STATUARIO

Design Name CLOUDY GOLD