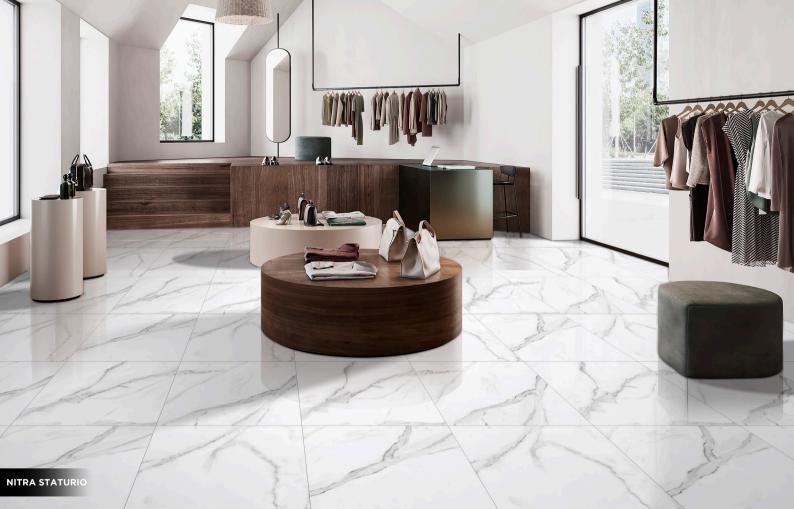

HILTONE WHITE

1

U

Design Name LAGOS WHITE Size 600x600mm

Design Name MONACO BIANCO

Design Name NITRA STATURIO

Design Name OKLAY GOLD

Design Name
PACIFIC WHITE