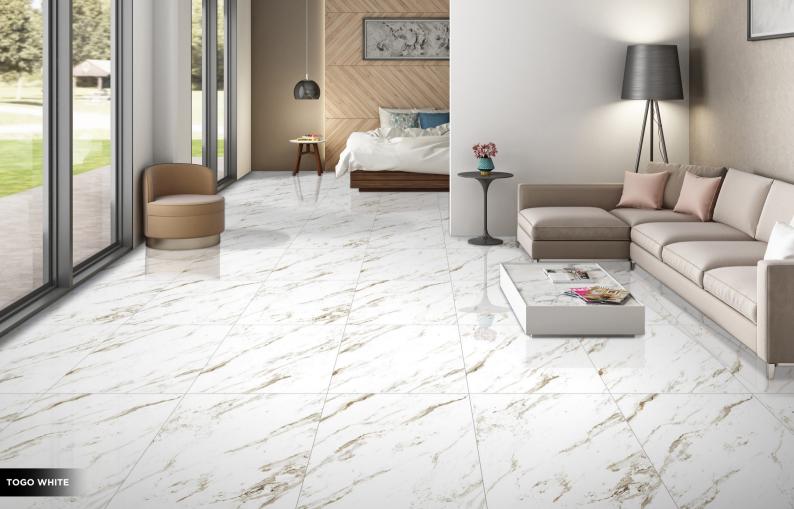

Design Name THASOS SATUARIO

Size 600x600mm

Design Name TOGO WHITE

Design Name UNIQUE STATUARIO

Size 600x600mm