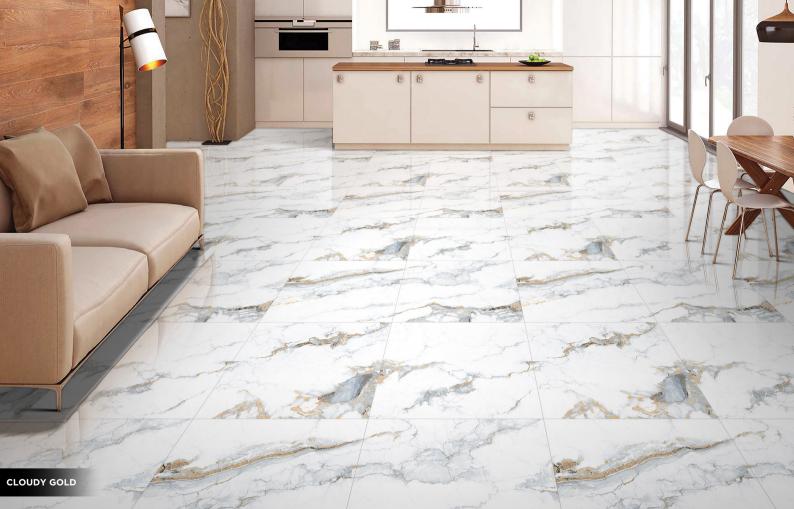

CALCATTA WHITE

100

iadedii

Design Name CARRARA WHITE

Size 600x600mm

Design Name CLASSIC STATUARIO

CLASSIC STATUARIO

Design Name CLOUDY GOLD