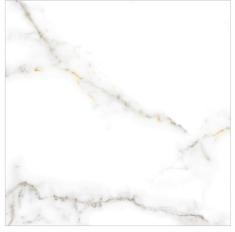

Size 600x600mm

Design Name ROMAN SATVARIO Size 600x600mm

Size 600x600mm

Design Name SMOKE STATUARIO

Design Name STATUARIO MARMOL

Size 600x600mm

Design Name TEXA WHITE

Size 600x600mm

Design Name THASOS SATUARIO

Size 600x600mm

Design Name TOGO WHITE

Design Name UNIQUE STATUARIO

Size 600x600mm