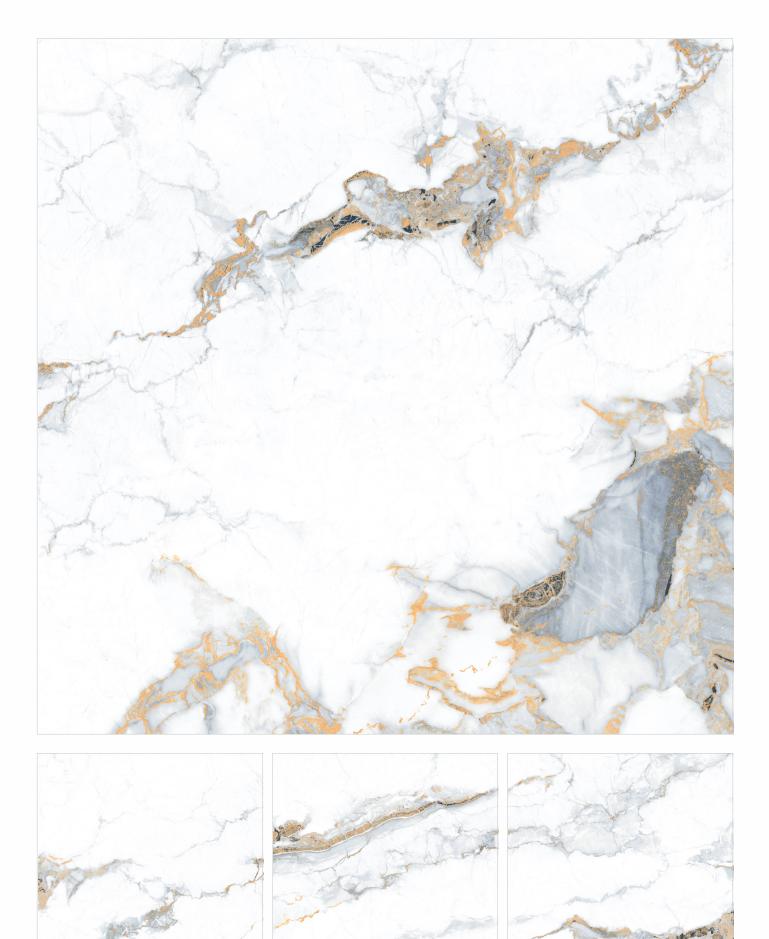

CALCATTA WHITE

100

iadedii

Design Name CARRARA WHITE

Size 600x600mm

Design Name CLASSIC STATUARIO

CLASSIC STATUARIO

Design Name CLOUDY GOLD