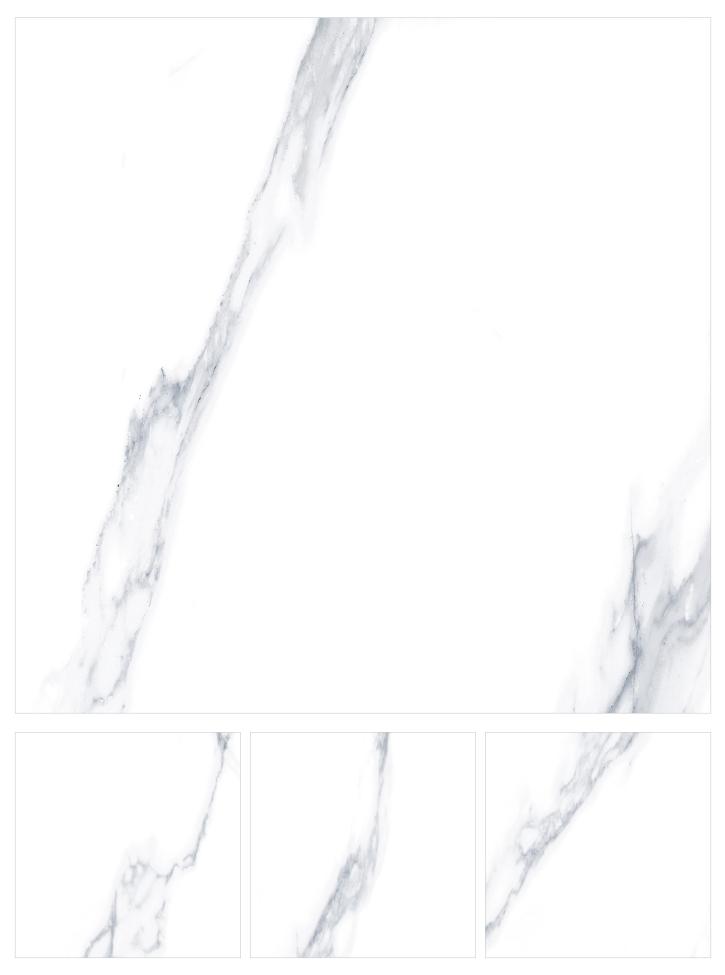

# Size 600x600MM

## Finish **Glossy**

GLOSSY TILES radiate sophistication with their sleek and reflective surfaces. Crafted from durable materials like ceramic or porcelain, these tiles enhance spaces with a luxurious sheen.

Ideal for bathrooms, kitchens, and living areas, glossy tiles not only elevate aesthetics but also offer easy maintenance.