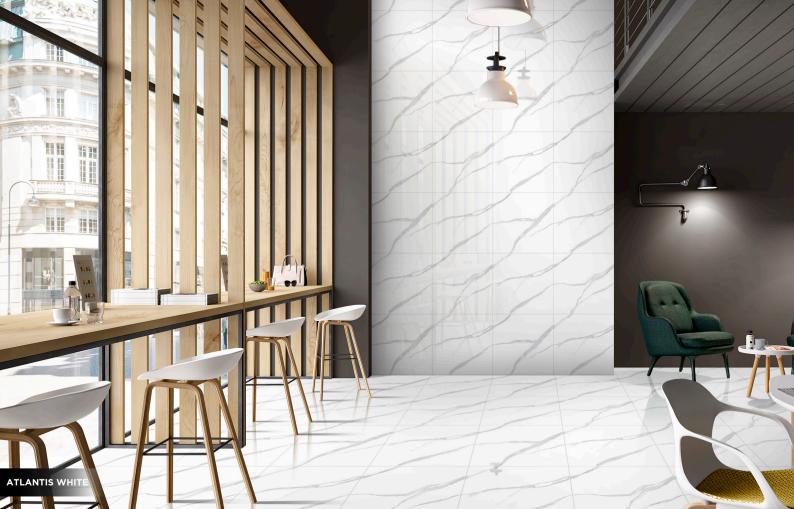

vitrified.in

# Size 600x600MM



## Finish **Glossy**

GLOSSY TILES radiate sophistication with their sleek and reflective surfaces. Crafted from durable materials like ceramic or porcelain, these tiles enhance spaces with a luxurious sheen.

Ideal for bathrooms, kitchens, and living areas, glossy tiles not only elevate aesthetics but also offer easy maintenance.

### **FEATURES**



EASY MAINTENANCE



CHEMICAL RESISTANT



HIGH STRENGTH



FIRE RESISTANT



DIMENSIONAL STABILITY



IMPACT RESISTANCE



WATER RESISTANT



HYGIENIC SURFACE

# APPLICATION



HOME



HOSPITAL

2

**CLOTHING SHOP** 



LIBRARY





OFFICE



RELIGIOUS SPACES

RESTAURANT

SCHOOL

















Design Name ALEXA SATUARIO





Size 600x600mm























Design Name ARGOS CARRARA



























Design Name BARCELONA WHITE

Size 600x600mm

BARCELONA WHITE

66















Design Name BERIUT WHITE













Design Name BERLIN WHITE





Random **03** 

www.lgfvitrified.in

BERLIN WHITE

1

IND

-

500

Ser. 10

Con

Chilly 1

170

-

A 14

24

No The

Bound

















Design Name BRONZE WHITE





Size 600x600mm















Design Name BURKINA WHITE













Design Name CALCATTA WHITE





Size 600x600mm

CALCATTA WHITE

100

iadedii









Design Name CARRARA WHITE





Size 600x600mm









Design Name CLASSIC STATUARIO



CLASSIC STATUARIO







Design Name CLOUDY GOLD



















Design Name DOHA WHITE Size 600x600mm

DOHA WHITE

MINIMUM INTERNET

â

20

Karl

19

A CON OF COFFEE







FERRO WHITE







Design Name FIESTO WHITE