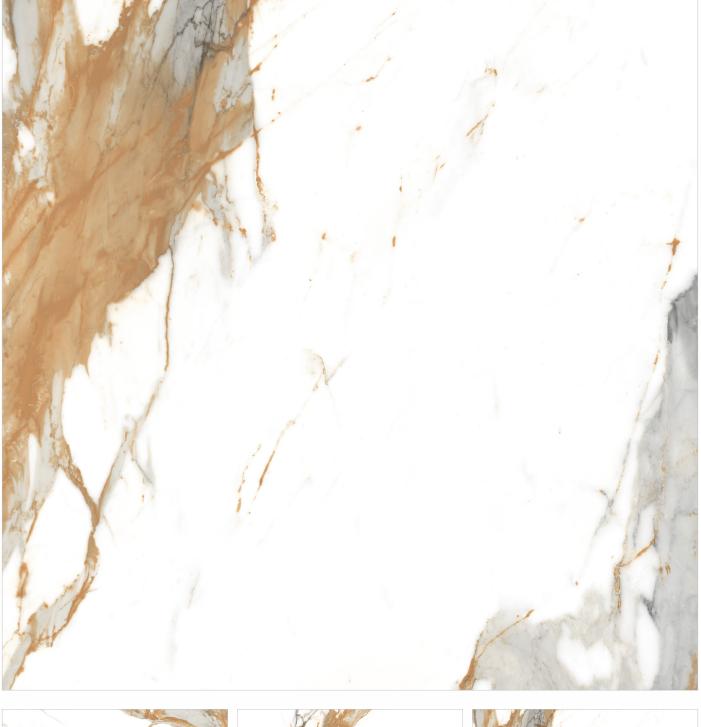

FERRO WHITE

Design Name FIESTO WHITE

Design Name FORTUNE WHITE

Size 600x600mm

Design Name FUSION GOLD

Size 600x600mm

Design Name GLORY WHITE

Design Name HILTONE WHITE