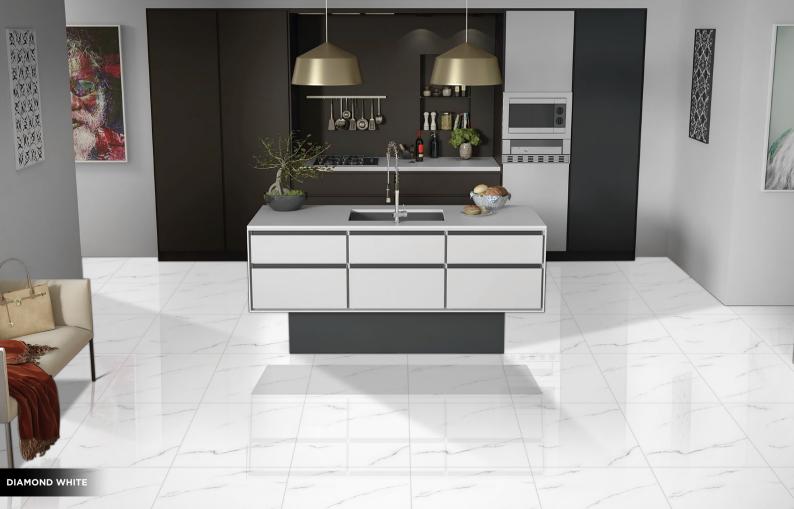

## Finish **Glossy**

GLOSSY TILES radiate sophistication with their sleek and reflective surfaces. Crafted from durable materials like ceramic or porcelain, these tiles enhance spaces with a luxurious sheen.

Ideal for bathrooms, kitchens, and living areas, glossy tiles not only elevate aesthetics but also offer easy maintenance.