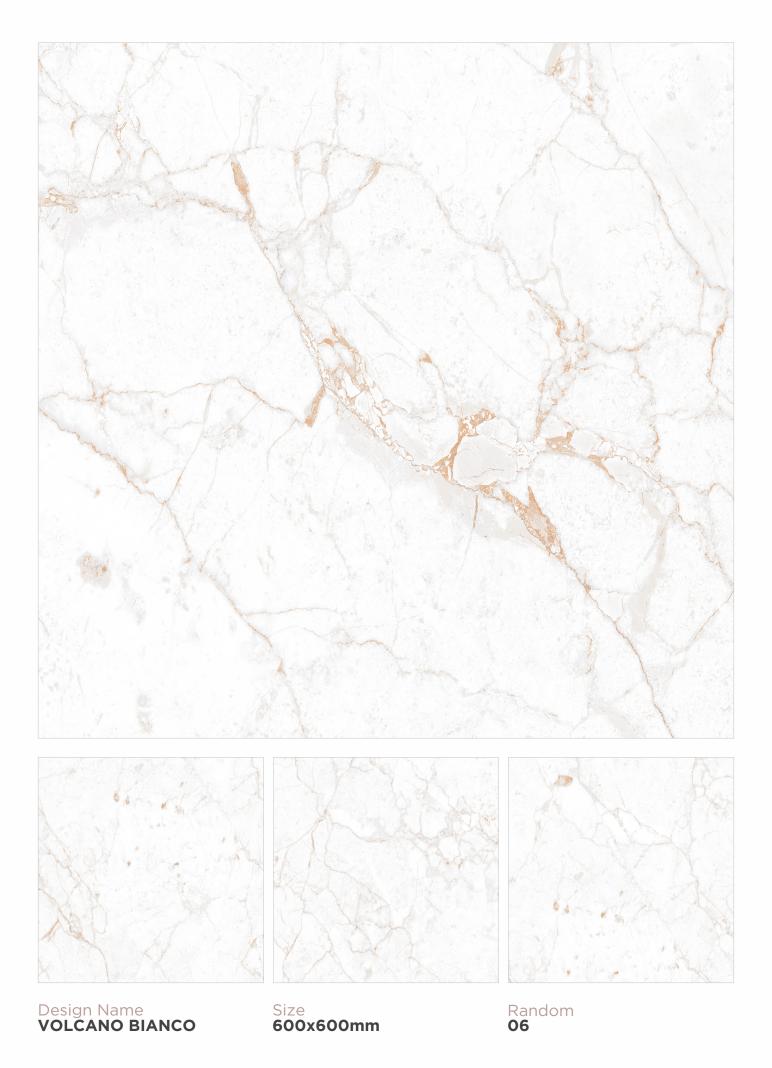

0x600mm









Design Name FUSION GOLD

Size 600x600mm













Design Name GLORY WHITE











Design Name HILTONE WHITE



HILTONE WHITE

1

U







Design Name LAGOS WHITE Size 600x600mm































Design Name MONACO BIANCO











Design Name NITRA STATURIO











Design Name OKLAY GOLD

























Design Name
PACIFIC WHITE

Size 600x600mm









Design Name ROMAN SATVARIO Size 600x600mm





























Size 600x600mm



Design Name SMOKE STATUARIO











Design Name STATUARIO MARMOL





Size 600x600mm









Design Name TEXA WHITE

Size 600x600mm











Design Name THASOS SATUARIO





Size 600x600mm









Design Name TOGO WHITE



















Design Name UNIQUE STATUARIO

Size 600x600mm





















## LGF VITRIFIED PVT.LTD.

Opp. Somnath Petrol Pump, At - Rangpar, Pipli - Jetpar Road, Morbi - 363642

**Export Inquriy** 

+91 94264 85055 / +91 76005 89828

www.lgfvitrified.in | export@lgfvitrified.in