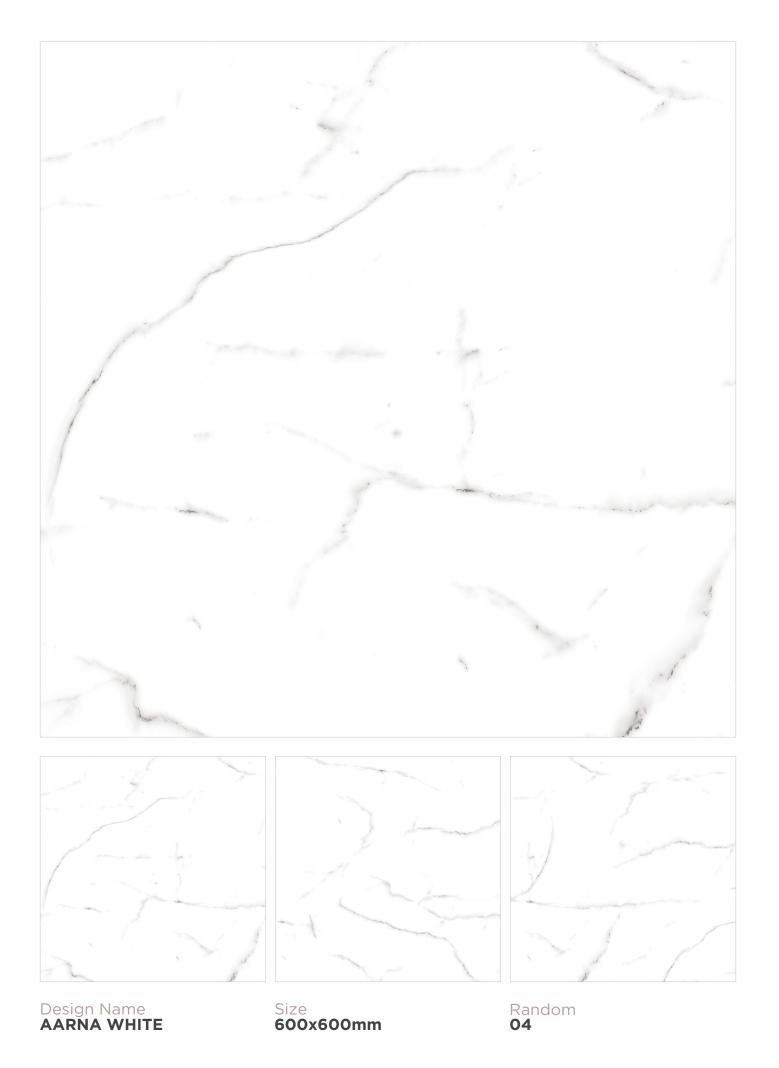

Sustainable Trade Networks. Networks Which Made Through Good Relation By Giving Satisfied Service & Fine Quality.

#### www.lgfvitrified.in

# Size 600x600MM



## Finish **Glossy**

GLOSSY TILES radiate sophistication with their sleek and reflective surfaces. Crafted from durable materials like ceramic or porcelain, these tiles enhance spaces with a luxurious sheen.

Ideal for bathrooms, kitchens, and living areas, glossy tiles not only elevate aesthetics but also offer easy maintenance.

### **FEATURES**



EASY MAINTENANCE



CHEMICAL RESISTANT



HIGH STRENGTH



FIRE RESISTANT



DIMENSIONAL STABILITY



IMPACT RESISTANCE



WATER RESISTANT



HYGIENIC SURFACE

# APPLICATION



HOME



HOSPITAL

2

**CLOTHING SHOP** 



LIBRARY





OFFICE



RELIGIOUS SPACES

RESTAURANT

SCHOOL

















Design Name ALEXA SATUARIO





Size 600x600mm























Design Name ARGOS CARRARA



























Design Name BARCELONA WHITE

Size 600x600mm

BARCELONA WHITE

66















Design Name BERIUT WHITE













Design Name BERLIN WHITE





Random **03** 

www.lgfvitrified.in

BERLIN WHITE

1

IND

-

500

Ser. 10

Con

Chilly 1

170

-

A 14

24

No The

Bound

















Design Name BRONZE WHITE





Size 600x600mm















Design Name BURKINA WHITE













Design Name CALCATTA WHITE





Size 600x600mm

CALCATTA WHITE

100

iadedii









Design Name CARRARA WHITE





Size 600x600mm









Design Name CLASSIC STATUARIO



CLASSIC STATUARIO







Design Name CLOUDY GOLD



















Design Name DOHA WHITE Size 600x600m