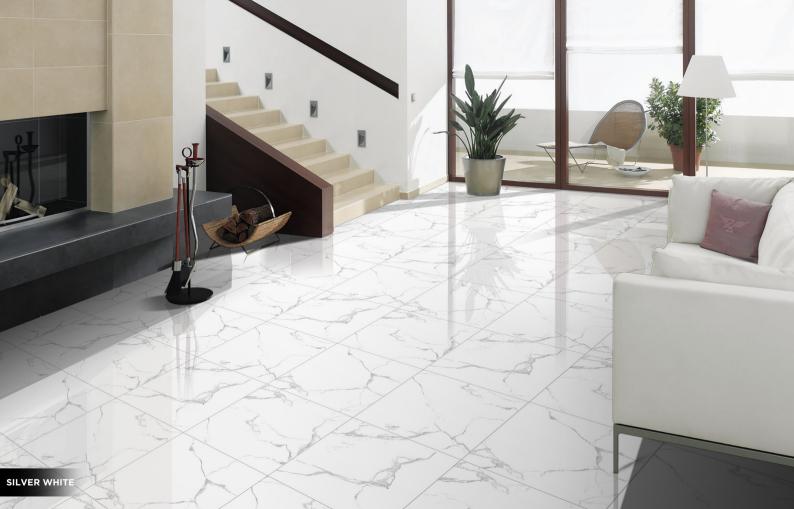

## Finish **Glossy**

GLOSSY TILES radiate sophistication with their sleek and reflective surfaces. Crafted from durable materials like ceramic or porcelain, these tiles enhance spaces with a luxurious sheen.

Ideal for bathrooms, kitchens, and living areas, glossy tiles not only elevate aesthetics but also offer easy maintenance.