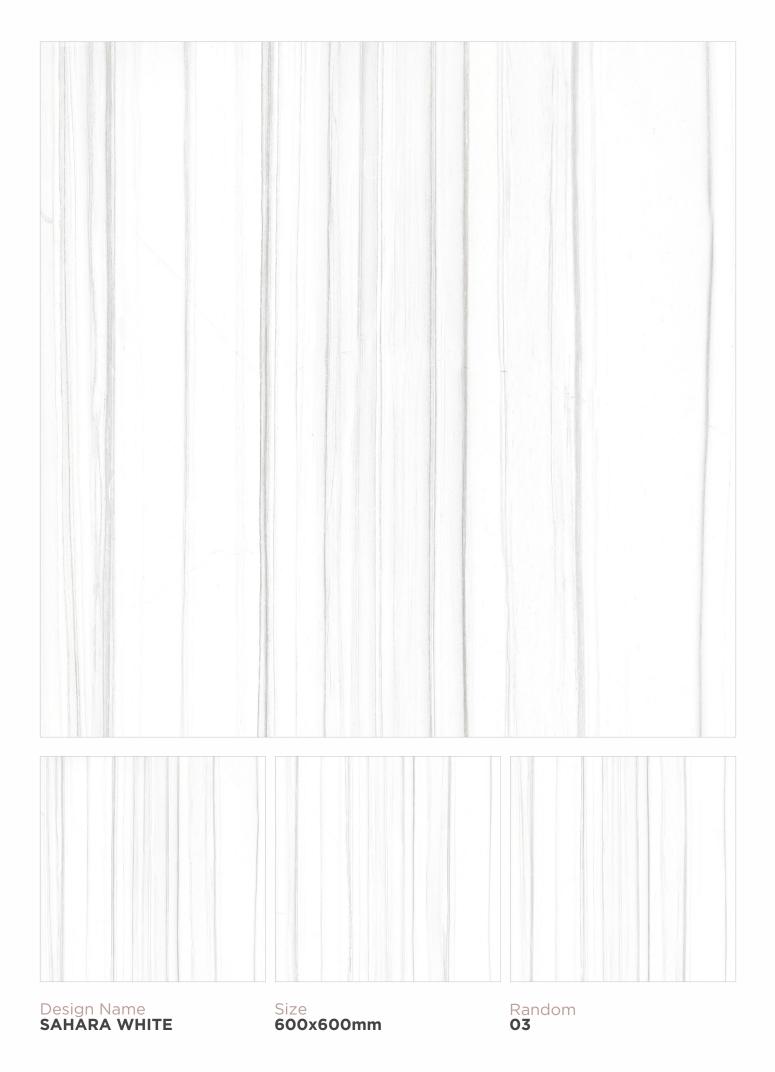

CARRARA WHITE





Size 600x600mm









Design Name CLASSIC STATUARIO



CLASSIC STATUARIO







Design Name CLOUDY GOLD



















Design Name DOHA WHITE Size 600x600mm

DOHA WHITE

MINIMUM INTERNET

â

20

Karl

19

A CON OF COFFEE







FERRO WHITE







Design Name FIESTO WHITE













Design Name FORTUNE WHITE



Size 600x600mm









Design Name FUSION GOLD

Size 600x600mm













Design Name GLORY WHITE











Design Name HILTONE WHITE



HILTONE WHITE

1

U







Design Name LAGOS WHITE Size 600x600mm































Design Name MONACO BIANCO











Design Name NITRA STATURIO











Design Name OKLAY GOLD

























Design Name
PACIFIC WHITE

Size 600x600mm









Design Name ROMAN SATVARIO Size 600x600mm





























Size 600x600mm



Design Name SMOKE STATUARIO











Design Name STATUARIO MARMOL





Size 600x600mm









Design Name TEXA WHITE

Size 600x600mm











Design Name THASOS SATUARIO





Size 600x600mm









Design Name TOGO WHITE



















Design Name UNIQUE STATUARIO

Size 600x600mm





















## LGF VITRIFIED PVT.LTD.

Opp. Somnath Petrol Pump, At - Rangpar, Pipli - Jetpar Road, Morbi - 363642

**Export Inquriy** 

+91 94264 85055 / +91 76005 89828

www.lgfvitrified.in | export@lgfvitrified.in