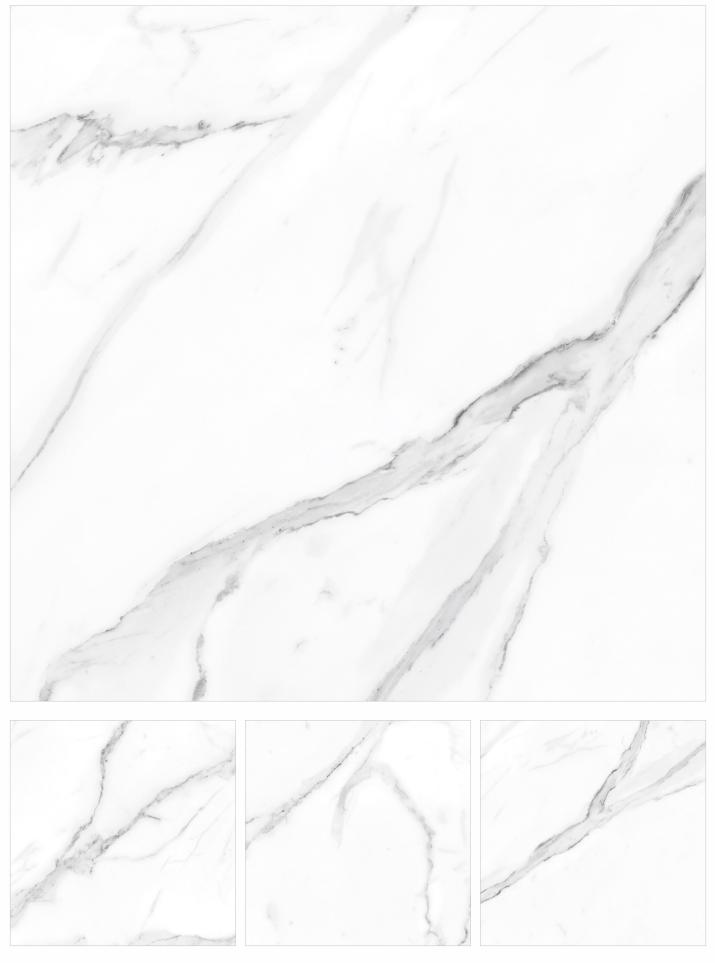

# Size 600x600MM

## Finish **Glossy**

GLOSSY TILES radiate sophistication with their sleek and reflective surfaces. Crafted from durable materials like ceramic or porcelain, these tiles enhance spaces with a luxurious sheen.