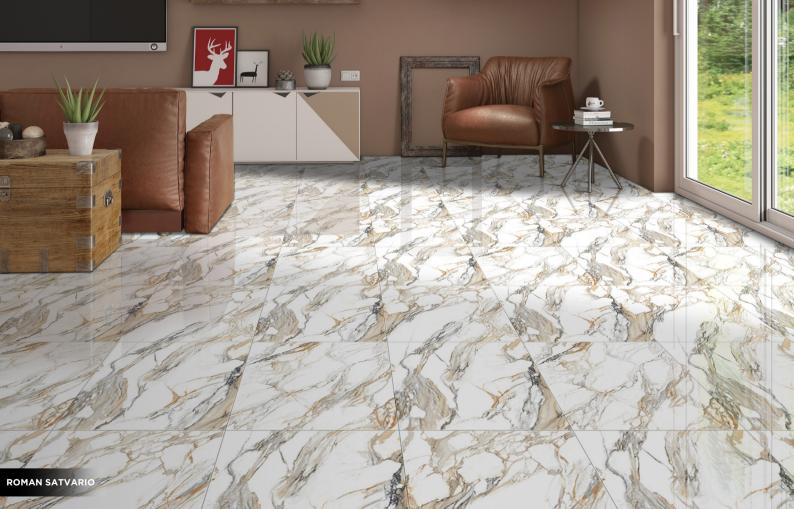

Size 600x600mm

Design Name ROMAN SATVARIO Size 600x600mm

Size 600x600mm

Design Name SMOKE STATUARIO

Design Name STATUARIO MARMOL

Size 600x600mm

Design Name TEXA WHITE

Size 600x600mm