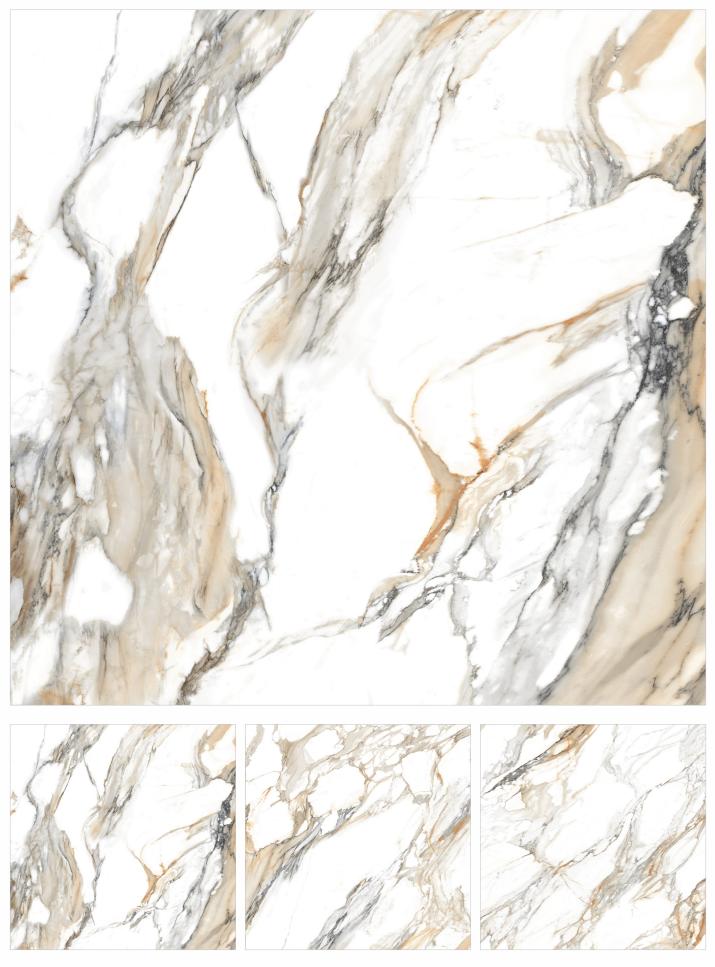

## Finish **Glossy**

GLOSSY TILES radiate sophistication with their sleek and reflective surfaces. Crafted from durable materials like ceramic or porcelain, these tiles enhance spaces with a luxurious sheen.

Ideal for bathrooms, kitchens, and living areas, glossy tiles not only elevate aesthetics but also offer easy maintenance.