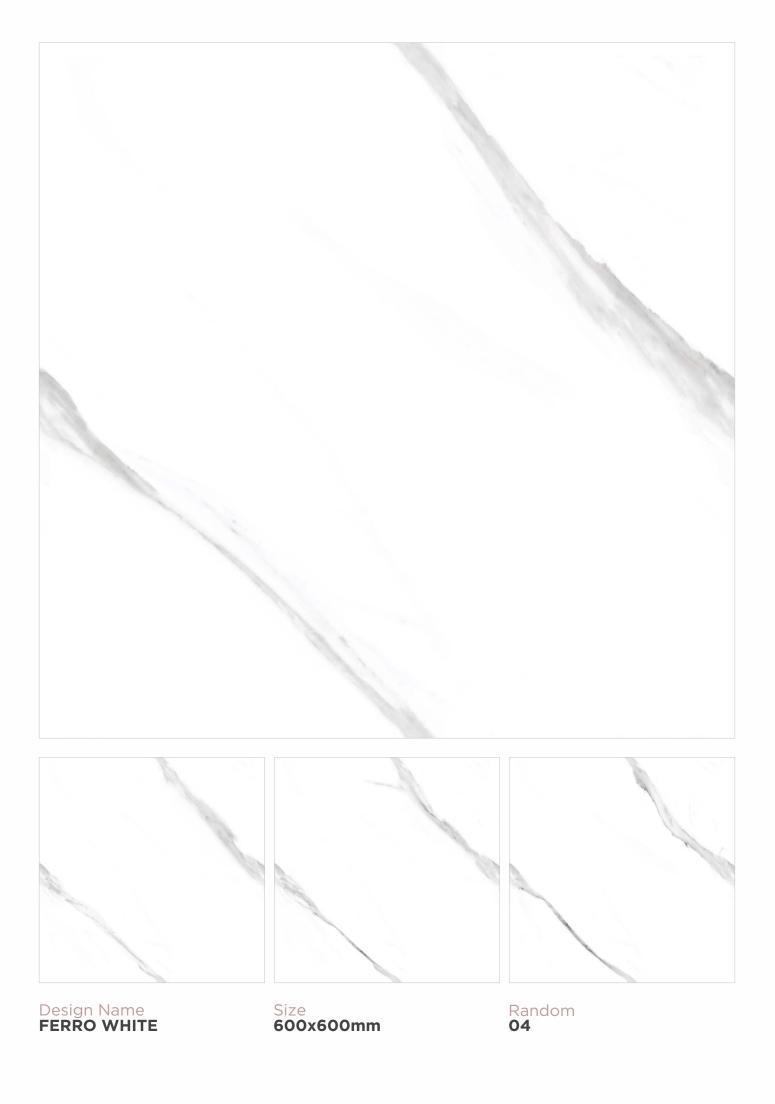

FERRO WHITE

Design Name FIESTO WHITE

Design Name FORTUNE WHITE

Size 600x600mm

Design Name FUSION GOLD

Size 600x600mm

Design Name GLORY WHITE

Design Name HILTONE WHITE