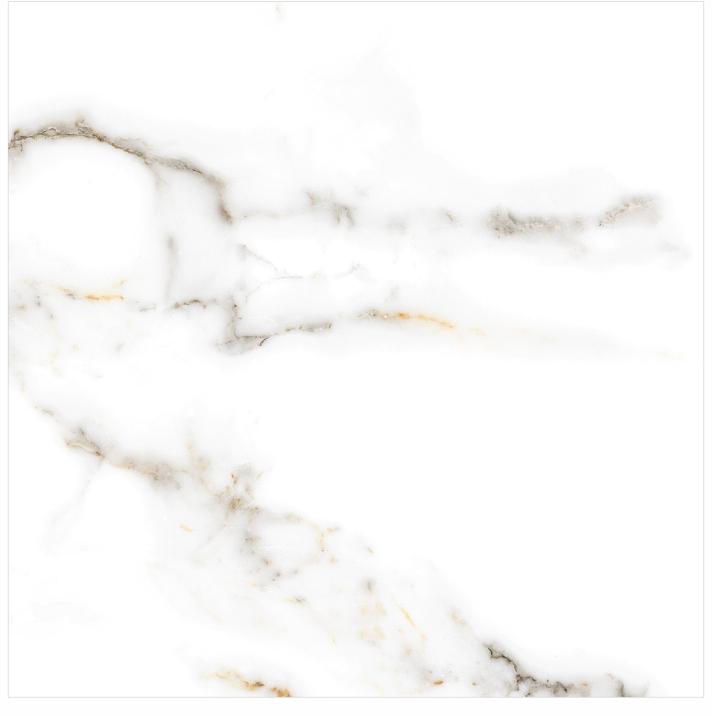

RESTAURANT

SCHOOL

Design Name ALEXA SATUARIO

Size 600x600mm

Design Name ARGOS CARRARA

Design Name BARCELONA WHITE

Size 600x600mm

BARCELONA WHITE

66

Design Name BERIUT WHITE

Design Name BERLIN WHITE

Random **03** 

www.lgfvitrified.in

BERLIN WHITE

1

IND