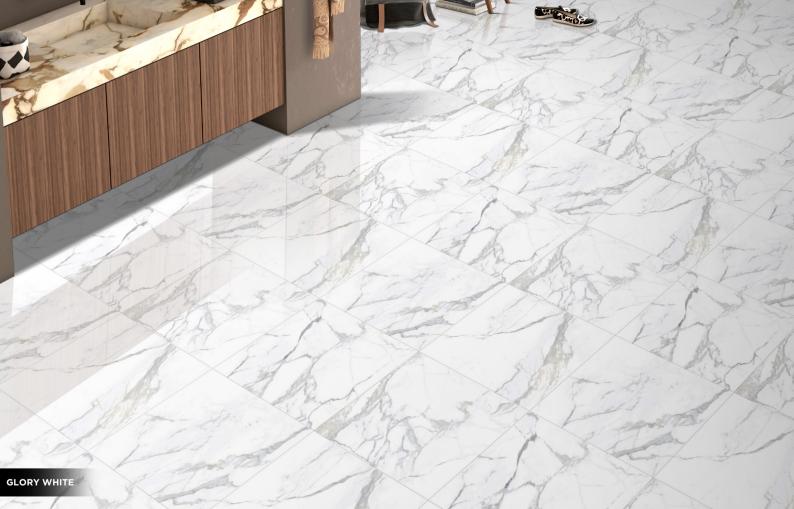

FERRO WHITE

Design Name FIESTO WHITE

Design Name FORTUNE WHITE

Size 600x600mm

Design Name FUSION GOLD

Size 600x600mm

Design Name GLORY WHITE

Design Name HILTONE WHITE