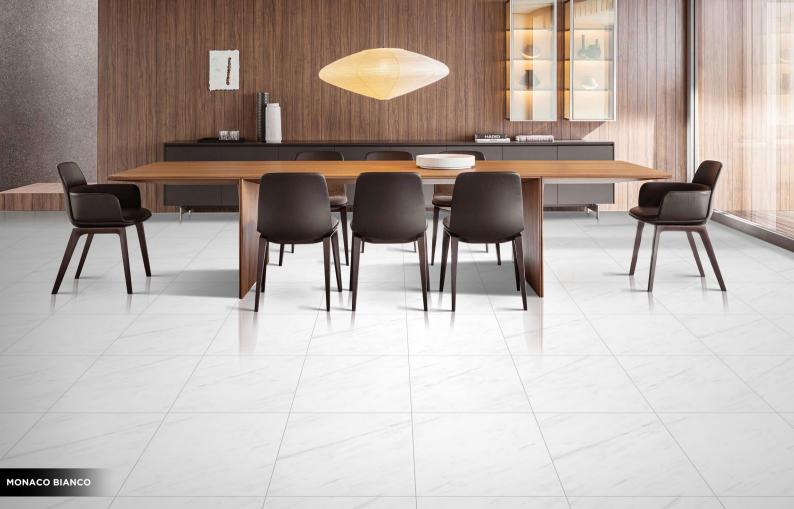

HILTONE WHITE

1

U

Design Name LAGOS WHITE Size 600x600mm

Design Name MONACO BIANCO

Design Name NITRA STATURIO

Design Name OKLAY GOLD

Design Name
PACIFIC WHITE