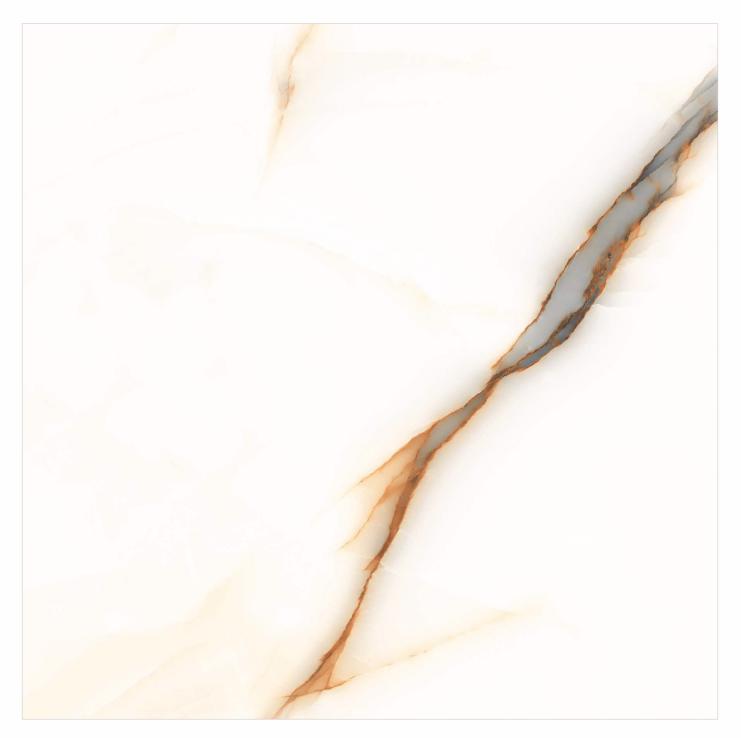

# Size 600x600MM

## Finish **Glossy**

GLOSSY TILES radiate sophistication with their sleek and reflective surfaces. Crafted from durable materials like ceramic or porcelain, these tiles enhance spaces with a luxurious sheen.

Ideal for bathrooms, kitchens, and living areas, glossy tiles not only elevate aesthetics but also offer easy maintenance.