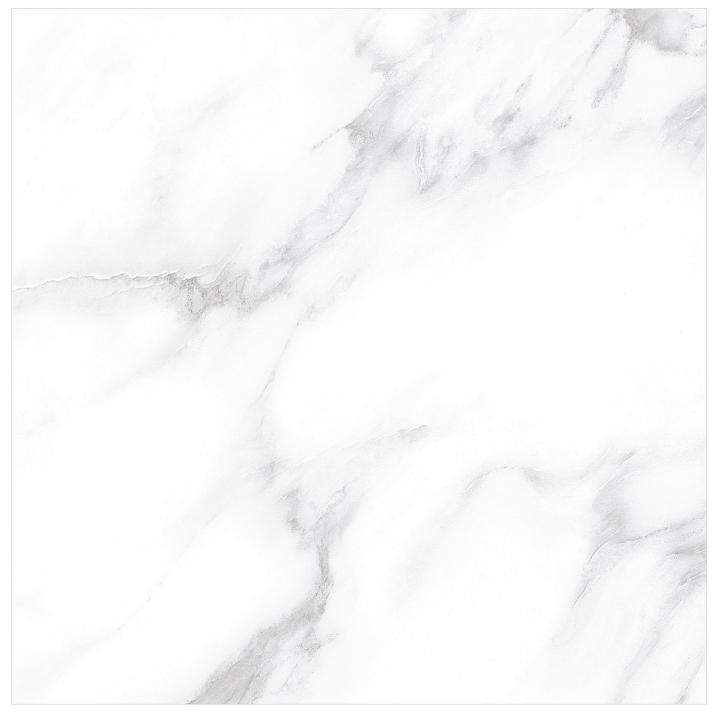

RESTAURANT

SCHOOL

Design Name ALEXA SATUARIO

Size 600x600mm

Design Name ARGOS CARRARA

Design Name BARCELONA WHITE

Size 600x600mm

BARCELONA WHITE

66

Design Name BERIUT WHITE

Design Name BERLIN WHITE

Random **03** 

www.lgfvitrified.in

BERLIN WHITE

1

IND