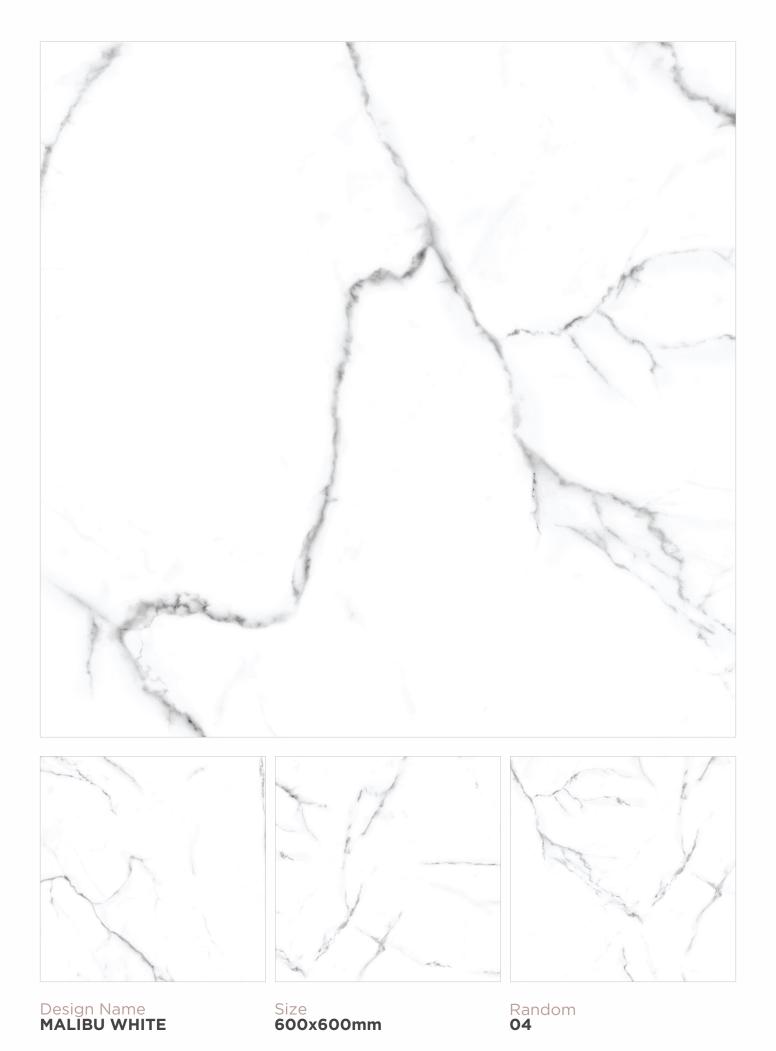

A 14

24

No The

Bound

















Design Name BRONZE WHITE





Size 600x600mm















Design Name BURKINA WHITE













Design Name CALCATTA WHITE





Size 600x600mm

CALCATTA WHITE

100

iadedii









Design Name CARRARA WHITE





Size 600x600mm









Design Name CLASSIC STATUARIO



CLASSIC STATUARIO







Design Name CLOUDY GOLD



















Design Name DOHA WHITE Size 600x600mm

DOHA WHITE

MINIMUM INTERNET

â

20

Karl

19

A CON OF COFFEE







FERRO WHITE







Design Name FIESTO WHITE













Design Name FORTUNE WHITE



Size 600x600mm









Design Name FUSION GOLD

Size 600x600mm













Design Name GLORY WHITE











Design Name HILTONE WHITE



HILTONE WHITE

1

U







Design Name LAGOS WHITE Size 600x600mm































Design Name MONACO BIANCO











Design Name NITRA STATURIO











Design Name OKLAY GOLD

























Design Name
PACIFIC WHITE

Size 600x600mm









Design Name ROMAN SATVARIO Size 600x600mm





























Size 600x600mm



Design Name SMOKE STATUARIO











Design Name STATUARIO MARMOL





Size 600x600mm









Design Name TEXA WHITE

Size 600x600mm











Design Name THASOS SATUARIO





Size 600x600mm









Design Name TOGO WHITE



















Design Name UNIQUE STATUARIO

Size 600x600mm





















## LGF VITRIFIED PVT.LTD.

Opp. Somnath Petrol Pump, At - Rangpar, Pipli - Jetpar Road, Morbi - 363642

**Export Inquriy** 

+91 94264 85055 / +91 76005 89828

www.lgfvitrified.in | export@lgfvitrified.in