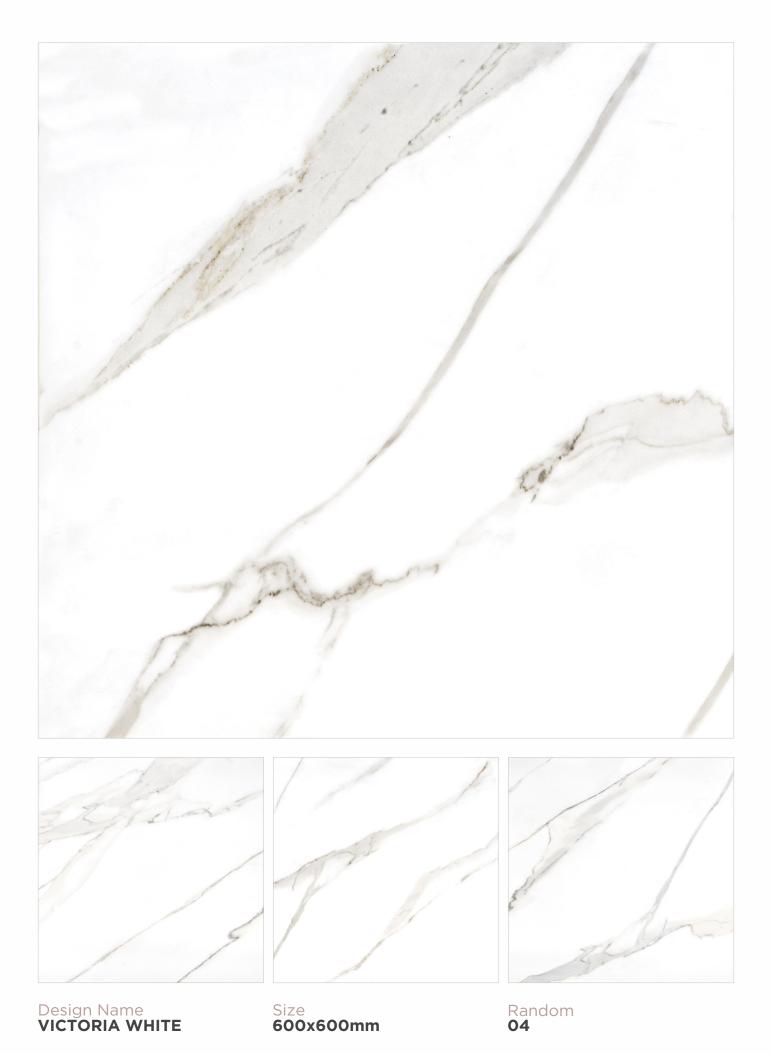

Size 600x600mm









Design Name FUSION GOLD

Size 600x600mm













Design Name GLORY WHITE











Design Name HILTONE WHITE



HILTONE WHITE

1

U







Design Name LAGOS WHITE Size 600x600mm































Design Name MONACO BIANCO











Design Name NITRA STATURIO











Design Name OKLAY GOLD

























Design Name
PACIFIC WHITE

Size 600x600mm









Design Name ROMAN SATVARIO Size 600x600mm





























Size 600x600mm



Design Name SMOKE STATUARIO











Design Name STATUARIO MARMOL





Size 600x600mm









Design Name TEXA WHITE

Size 600x600mm











Design Name THASOS SATUARIO





Size 600x600mm









Design Name TOGO WHITE



















Design Name UNIQUE STATUARIO

Size 600x600mm





















## LGF VITRIFIED PVT.LTD.

Opp. Somnath Petrol Pump, At - Rangpar, Pipli - Jetpar Road, Morbi - 363642

**Export Inquriy** 

+91 94264 85055 / +91 76005 89828

www.lgfvitrified.in | export@lgfvitrified.in