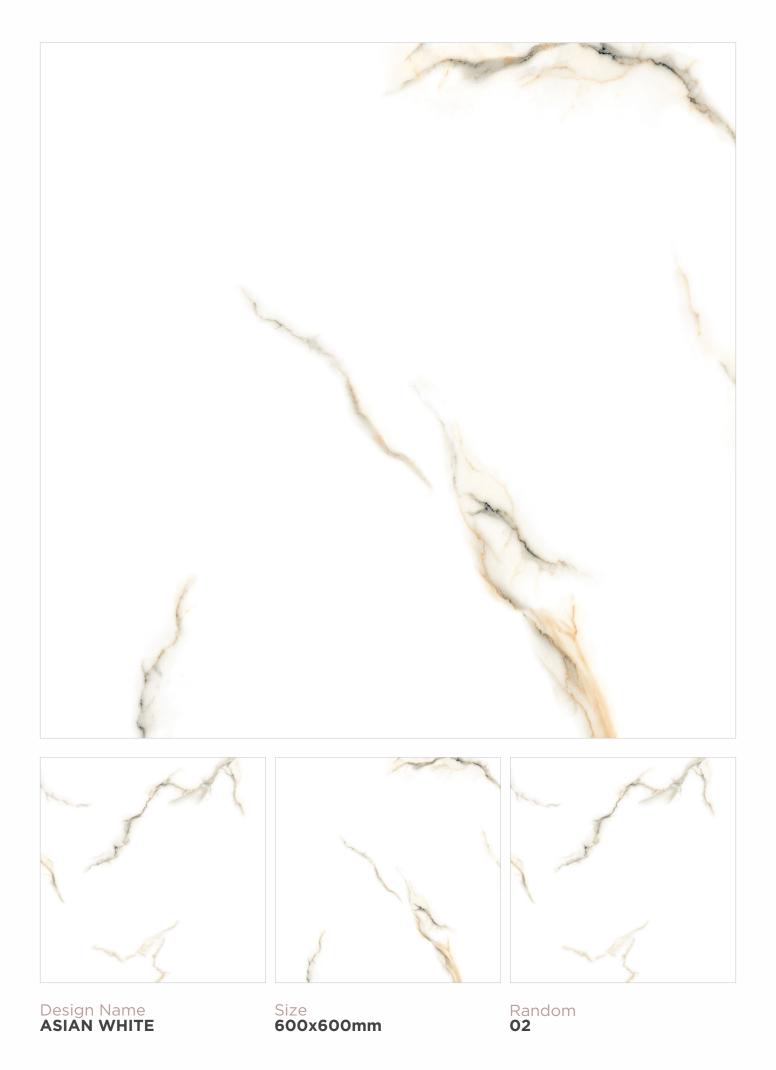

## www.lgfvitrified.in

# Size 600x600MM



## Finish **Glossy**

GLOSSY TILES radiate sophistication with their sleek and reflective surfaces. Crafted from durable materials like ceramic or porcelain, these tiles enhance spaces with a luxurious sheen.

Ideal for bathrooms, kitchens, and living areas, glossy tiles not only elevate aesthetics but also offer easy maintenance.

### **FEATURES**



EASY MAINTENANCE



CHEMICAL RESISTANT



HIGH STRENGTH



FIRE RESISTANT



DIMENSIONAL STABILITY



IMPACT RESISTANCE



WATER RESISTANT



HYGIENIC SURFACE

# APPLICATION



HOME



HOSPITAL

2

**CLOTHING SHOP** 



LIBRARY





OFFICE



RELIGIOUS SPACES

RESTAURANT

SCHOOL

















Design Name ALEXA SATUARIO





Size 600x600mm























Design Name ARGOS CARRARA



























Design Name BARCELONA WHITE

Size 600x600mm

BARCELONA WHITE

66















Design Name BERIUT WHITE













Design Name BERLIN WHITE





Random **03** 

www.lgfvitrified.in

BERLIN WHITE

1

IND

-

500

Ser. 10

Con

Chilly 1

170

-

A 14

24

No The

Bound

















Design Name BRONZE WHITE





Size 600x600mm















Design Name BURKINA WHITE













Design Name CALCATTA WHITE





Size 600x600mm

CALCATTA WHITE

100

iadedii









Design Name CARRARA WHITE





Size 600x600mm









Design Name CLASSIC STATUARIO



CLASSIC STATUARIO







Design Name CLOUDY GOLD



















Design Name DOHA WHITE Size 600x600mm

DOHA WHITE

MINIMUM INTERNET

â

20

Karl

19

A CON OF COFFEE







FERRO WHITE







Design Name FIESTO WHITE