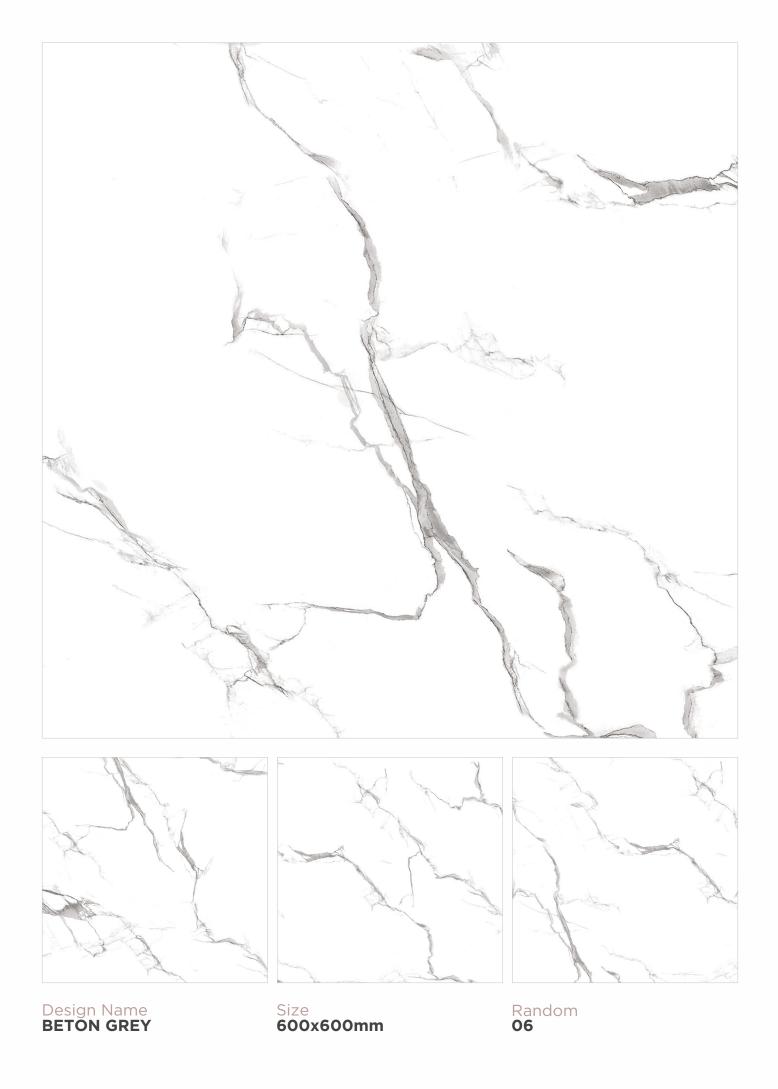

CALCATTA WHITE

100

iadedii

Design Name CARRARA WHITE

Size 600x600mm

Design Name CLASSIC STATUARIO

CLASSIC STATUARIO

Design Name CLOUDY GOLD