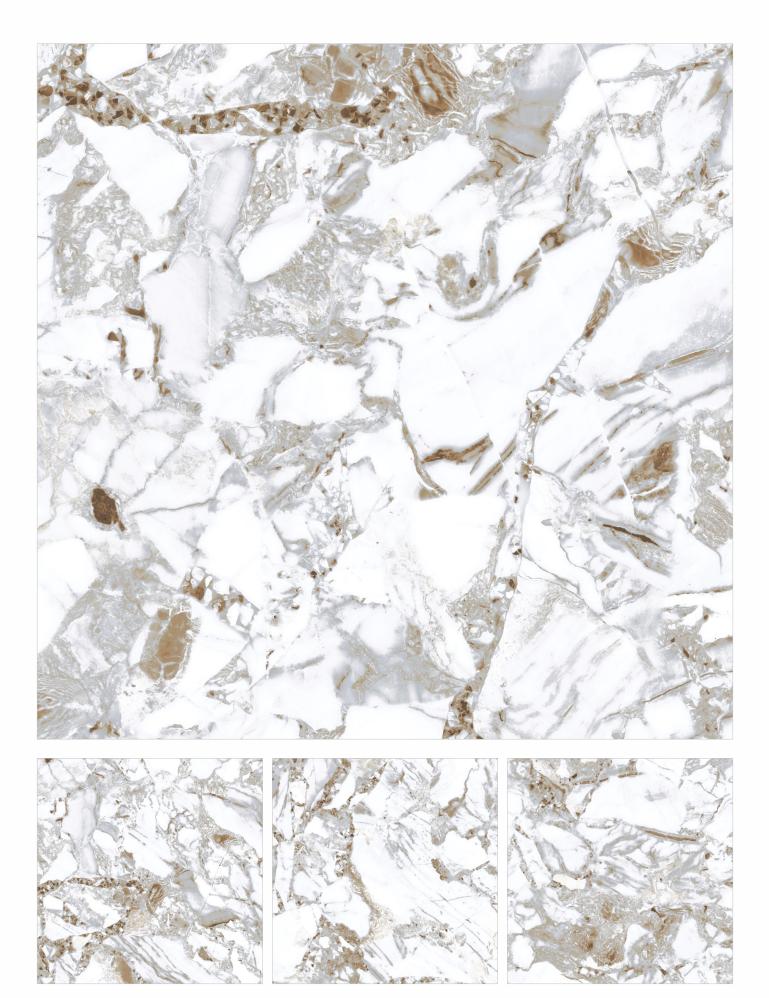

HILTONE WHITE

1

U

Design Name LAGOS WHITE Size 600x600mm

Design Name MONACO BIANCO

Design Name NITRA STATURIO

Design Name OKLAY GOLD

Design Name
PACIFIC WHITE