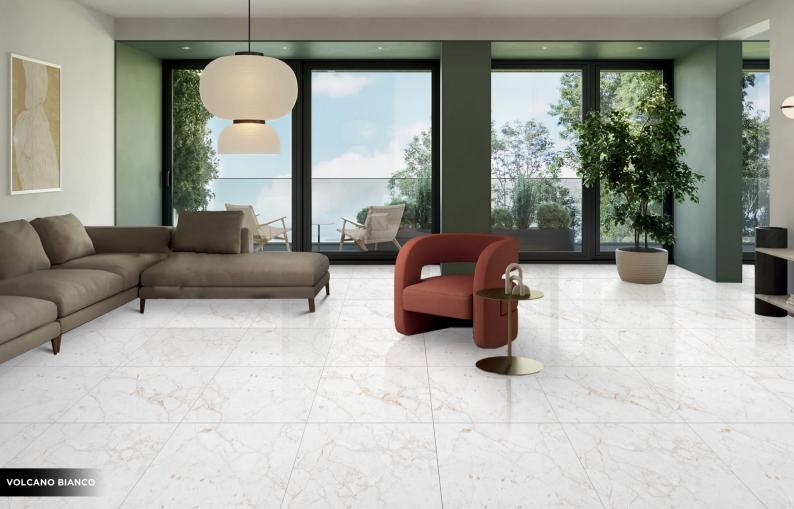

## Finish **Glossy**

GLOSSY TILES radiate sophistication with their sleek and reflective surfaces. Crafted from durable materials like ceramic or porcelain, these tiles enhance spaces with a luxurious sheen.

Ideal for bathrooms, kitchens, and living areas, glossy tiles not only elevate aesthetics but also offer easy maintenance.