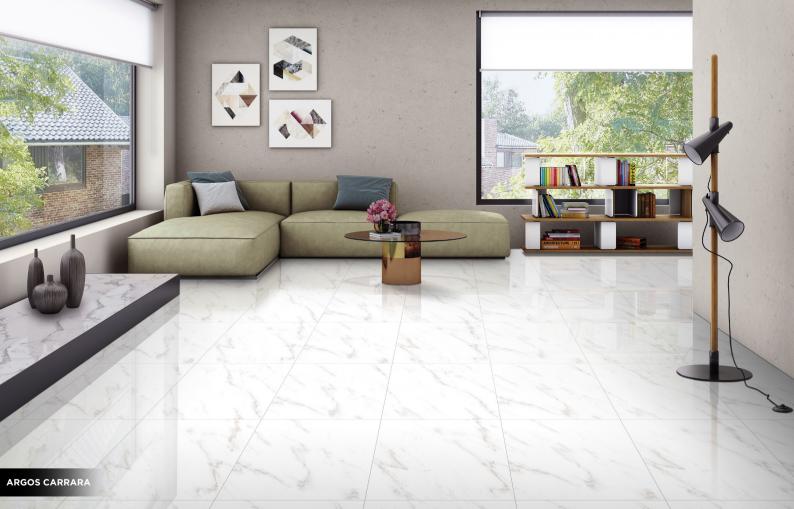

RESTAURANT

SCHOOL

Design Name ALEXA SATUARIO

Size 600x600mm

Design Name ARGOS CARRARA

Design Name BARCELONA WHITE

Size 600x600mm

BARCELONA WHITE