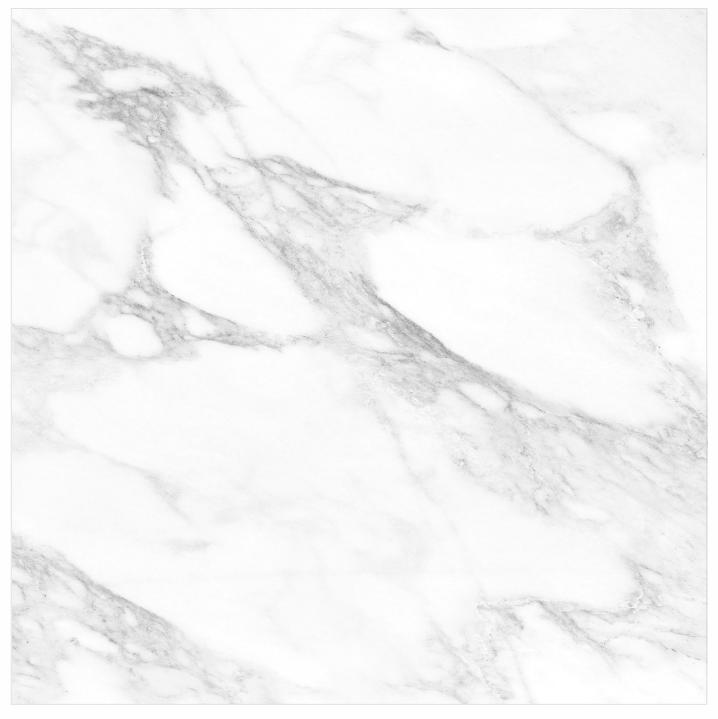

RESTAURANT

SCHOOL

Design Name ALEXA SATUARIO

Size 600x600mm

Design Name ARGOS CARRARA

Design Name BARCELONA WHITE

Size 600x600mm

BARCELONA WHITE

66

Design Name BERIUT WHITE

Design Name BERLIN WHITE

Random **03** 

www.lgfvitrified.in

BERLIN WHITE

1

IND