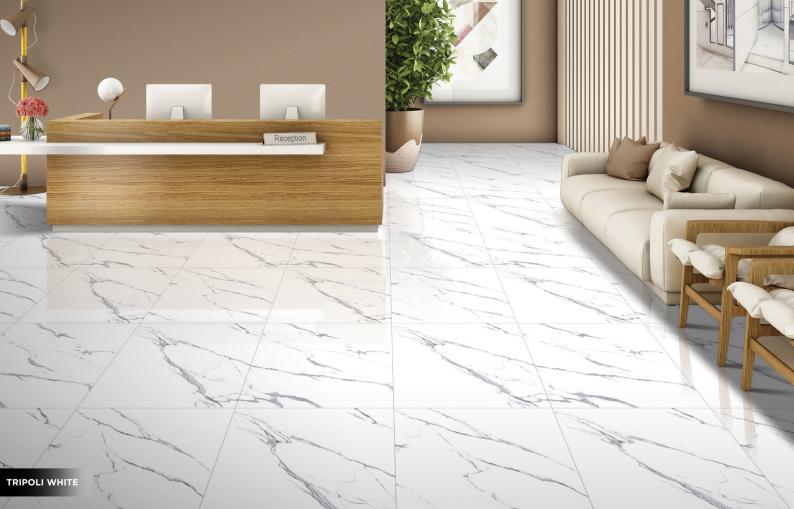

## Finish **Glossy**

GLOSSY TILES radiate sophistication with their sleek and reflective surfaces. Crafted from durable materials like ceramic or porcelain, these tiles enhance spaces with a luxurious sheen.

Ideal for bathrooms, kitchens, and living areas, glossy tiles not only elevate aesthetics but also offer easy maintenance.