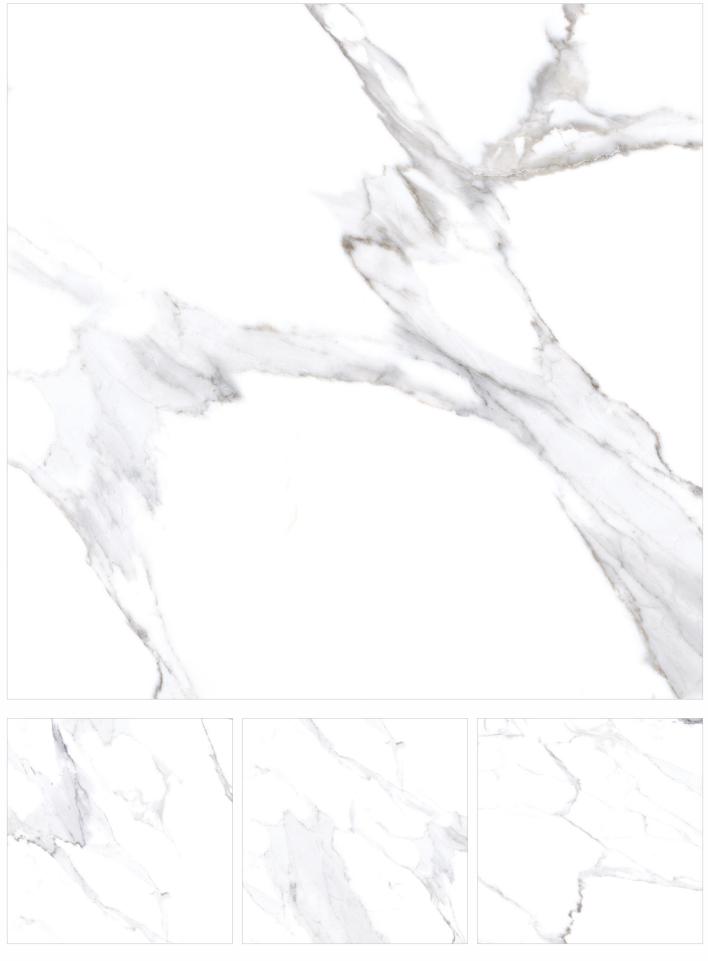

# Size 600x600MM

## Finish **Glossy**

GLOSSY TILES radiate sophistication with their sleek and reflective surfaces. Crafted from durable materials like ceramic or porcelain, these tiles enhance spaces with a luxurious sheen.