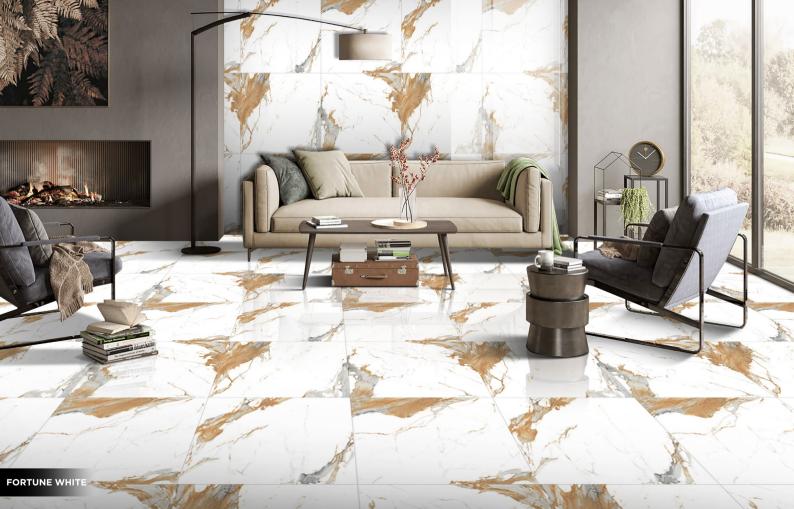

FERRO WHITE

Design Name FIESTO WHITE

Design Name FORTUNE WHITE

Size 600x600mm

Design Name FUSION GOLD

Size 600x600mm

Design Name GLORY WHITE

Design Name HILTONE WHITE