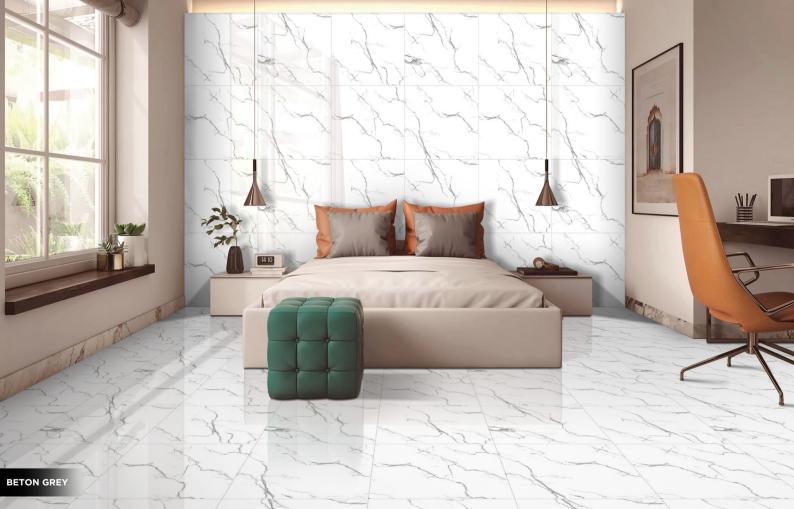

CALCATTA WHITE

100

iadedii

Design Name CARRARA WHITE

Size 600x600mm

Design Name CLASSIC STATUARIO

CLASSIC STATUARIO

Design Name CLOUDY GOLD