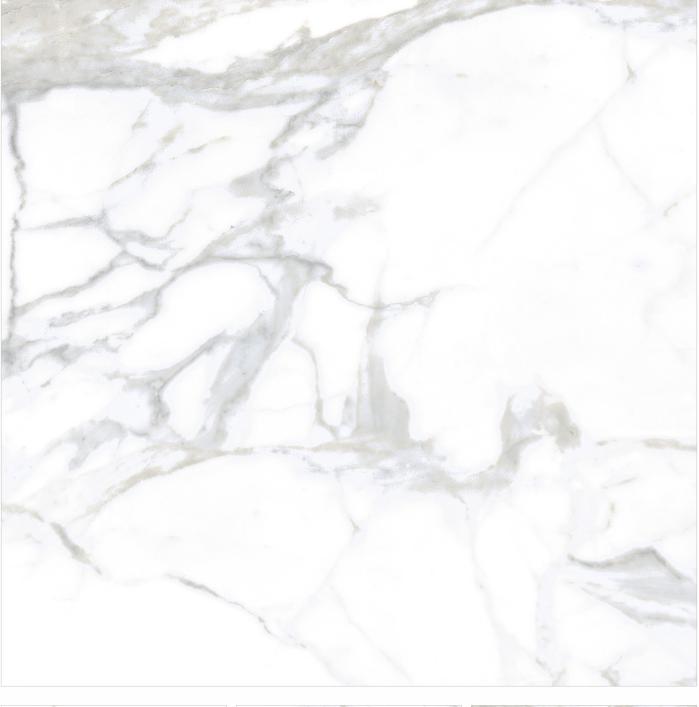

FERRO WHITE

Design Name FIESTO WHITE

Design Name FORTUNE WHITE

Size 600x600mm

Design Name FUSION GOLD

Size 600x600mm

Design Name GLORY WHITE

Design Name HILTONE WHITE